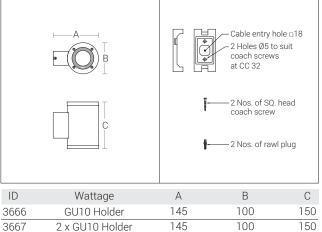

### Product Description

- Luminaire made of pressure die cast aluminium, extruded aluminium & non corrosive stainless steel fasteners.
- Clear toughened glass.
- Silicone gasket.
- Die Cast aluminium base for easy installation onto the wall / column.
- · Cable entries for through-wiring of mains supply cable.
- Prewired with GU10 holder and suitable for operation on 240V, 50Hz single phase ac supply.