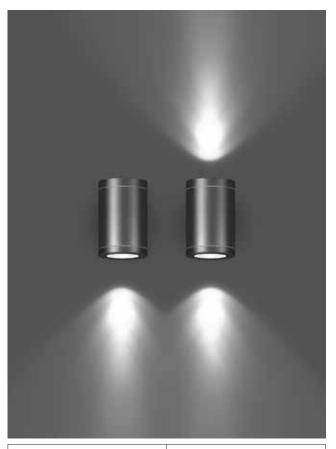

## Wall Cylin Mini

Wall mounted UP / DOWN wall luminaires for accent and ambient lighting. Aesthetically pleasing and precise light where it is required. Sophisticated form to suit all types of applications with fully shielded light source for up / down light effects.

#### Area of Application

Residential, Building facade, commercial centres, Passages, Walkways, Structures and Landscape lighting.