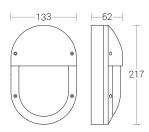

# **Technical Specifications**

General

ID : 4075 System Wattage Driver Integral Operating Voltage

: 12W LED : Constant Current : 100-277Vac : -15°C~+50°C

Opaerating Temperature

Physical

Body : Die Cast Aluminium Diffuser : Translucent Polycarbonate : Wall - Surface Mounting