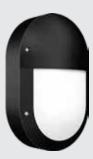

#### Focus Mini - Half Frame

The Bulk head are the perfect combination of aesthetic fixture design and optimum illumination performance. Surface mounting wall light for illumination of interior and exterior locations where guidance and security lighting is required.

#### **Product Description**

- · Luminaire made of die cast aluminium with non corrosive SS fasteners.
- Non yellowing UV stabilized translucent polycarbonate diffuser for glare free, uniform light distribution.
- · Silicone gasket.
- · Luminaire integrated with 12W LED.
- · Cable entries for through-wiring of mains supply cable.
- · Integral constant current power supply.
- CRI (Ra) : ≥80.
- Prewired with LED driver and suitable for operating on 240V, 50Hz single phase ac supply.
- Ordering guide: KL-4075-CCT (Colour Temperature).
- · Available CCT: 2700K, 3000K, 4000K, 5700K.

#### Available Finish

Pure polyester powder coated black