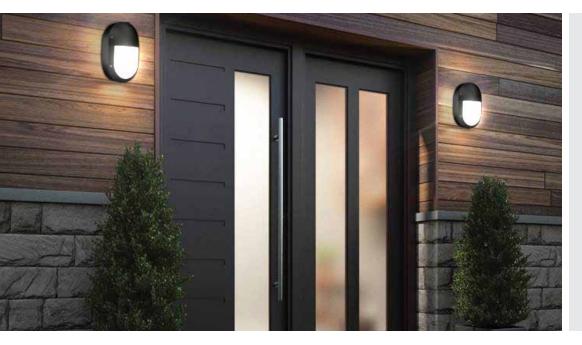

#### Focus Mini - Half Frame

The Bulk head are the perfect combination of aesthetic fixture design and optimum illumination performance. Surface mounting wall light for illumination of interior and exterior locations where guidance and security lighting is required.

#### Area of Application

Suitable for Private & Public areas, Commercial centres, Walkways, Residential, Passages.