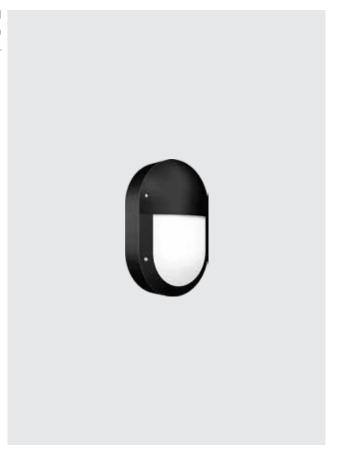

#### Focus Mini - Half Frame

The Bulk head are the perfect combination of aesthetic fixture design and optimum illumination performance. Surface mounting wall light for illumination of interior and exterior locations where guidance and security lighting is required.

#### **Product Description**

- · Luminaire made of die cast aluminium with non corrosive SS fasteners.
- Non yellowing UV stabilized translucent polycarbonate diffuser for glare free, uniform light distribution.
- · Silicone gasket.
- · Luminaire integrated with 12W LED.
- · Cable entries for through-wiring of mains supply cable.
- · Integral constant current power supply.
- CRI (Ra) : ≥80.
- Prewired with LED driver and suitable for operating on 240V, 50Hz single phase ac supply.
- Ordering guide: KL-4075-CCT (Colour Temperature).
- · Available CCT: 2700K, 3000K, 4000K, 5700K.

#### Available Finish

Pure polyester powder coated black