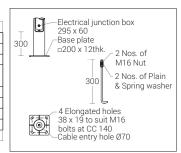

## **Technical Specifications**

- Luminaire made of hallow circular tube integrated with supporting arms made of MS hotdip galvanized.
- The lamp compartment enclosed inside MS hotdip galvanized steel and covered with translucent acrylic diffuser
- MS mounting plate with an anchorage unit made out of hot dip galvanised steel for extra guarantee against corrosion. Luminaire can be aligned on the mounting plate around 360°.
- · Cable entries for through-wiring of mains supply cable.
- · Integral constant current power supply
- CRI (Ra): ≥80 (90 CRI On Request)
- Prewired with LED driver and suitable for operating on 240V, 50Hz single phase ac supply.
- Ordering guide: KL-4238-CCT (Colour Temperature)
- Available CCT: 3000K, 4000K, 5700K

## General

ID : 4238 System Wattage : 40W LED Driver Integral : Constant Current Input Voltage : 230-240Vac Frequency : 50-60 Hz Operating Voltage : 100-277Vac Operating Temperature :-15°C~+50°C

Physical

: MS hotdip galvanized : Translucent Acrylic Body Diffuser

Mounting : Surface Finish

: Powder Coated Graphite Grey / Jet Black

Anthracite Grey