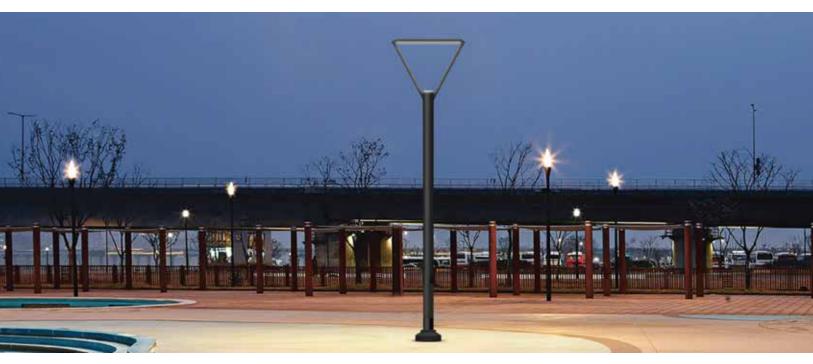

## Stencil - Column Light

Elegant column lighting feature, which is suitable for both modern and classic architecture. Ideal for creating orientation with exceptional visual comfort. These luminaries offer general ambient light in open spaces giving a sense of security in night-time. Clean Lines and pure form are the underlying elements in this series of column light.

## **Product Benefits**

- · Practical . Elegant . Efficient
- · Timeless modern design options.
- Soft diffused lighting protects pedestrians from glare and provides distinctive lighting with exceptional visual comfort.
- Sustainable LED technology offers durability and optimal light output with low power consumption.

## Area of Application

Suitable for Private & Public areas, Illuminating Driveways, Pathways, Building surrounds, Entrances, Squares & Gardens, Promenades.