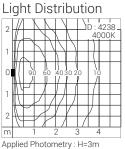

## Optical Performance

Colour Temperature : 4000K Luminous flux : 2417 lm :120° Beam Angle