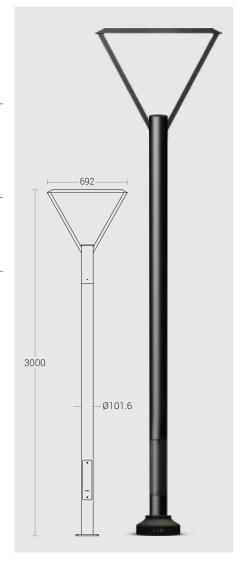

## Stencil - Column Light

Elegant column lighting feature, which is suitable for both modern and classic architecture. Ideal for creating orientation with exceptional visual comfort. These luminaries offer general ambient light in open spaces giving a sense of security in night-time. Clean Lines and pure form are the underlying elements in this series of column light.

## **Technical Specifications**

- Luminaire made of hallow circular tube integrated with supporting arms made of MS hotdip galvanized.
- The lamp compartment enclosed inside MS hotdip galvanized steel and covered with translucent acrylic diffuser
- MS mounting plate with an anchorage unit made out of hot dip galvanised steel for extra guarantee against corrosion. Luminaire can be aligned on the mounting plate around 360°.
- · Cable entries for through-wiring of mains supply cable.
- · Integral constant current power supply
- CRI (Ra): ≥80 (90 CRI On Request)
- Prewired with LED driver and suitable for operating on 240V, 50Hz single phase ac supply.
- Ordering guide: KL-4238-CCT (Colour Temperature)
- Available CCT: 3000K, 4000K, 5700K

## General

ID : 4238 System Wattage : 40W LED Driver Integral : Constant Current Input Voltage : 230-240Vac Frequency : 50-60 Hz Operating Voltage : 100-277Vac Operating Temperature :-15°C~+50°C

Physical