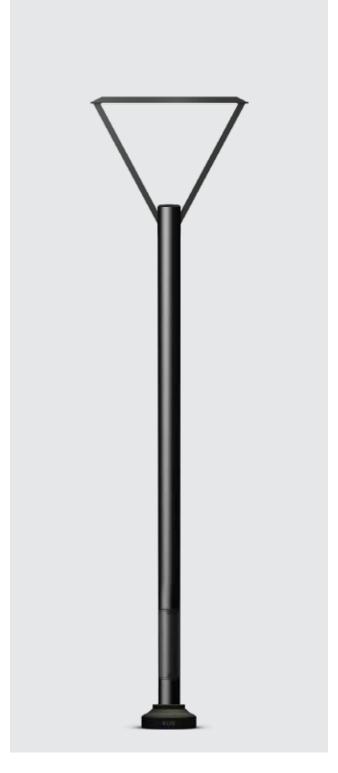

## Stencil - Column Light

Elegant column lighting feature, which is suitable for both modern and classic architecture. Ideal for creating orientation with exceptional visual comfort. These luminaries offer general ambient light in open spaces giving a sense of security in night-time. Clean Lines and pure form are the underlying elements in this series of column light.

## **Technical Specifications**

- Luminaire made of hallow circular tube integrated with supporting arms made of MS hotdip galvanized.
- The lamp compartment enclosed inside MS hotdip galvanized steel and covered with translucent acrylic diffuser
- MS mounting plate with an anchorage unit made out of hot dip galvanised steel for extra guarantee against corrosion. Luminaire can be aligned on the mounting plate around 360°.
- · Cable entries for through-wiring of mains supply cable.
- · Integral constant current power supply
- CRI (Ra): ≥80 (90 CRI On Request)
- Prewired with LED driver and suitable for operating on 240V, 50Hz single phase ac supply.
- Ordering guide: KL-4238-CCT (Colour Temperature)
- Available CCT: 3000K, 4000K, 5700K

### Available Finish

Pure polyester powder coated

- · Graphite grey
- Anthracite grey
- · Jet black

**K-LiTE** Stencil