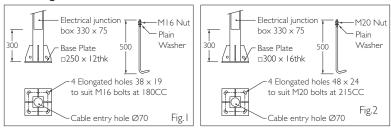

fety chain.
- The control gear tray is prewired with MCB, terminal connectors for loop-in loop-out arrangement.
- (E Conformity mark

| ID      | Arm        | Н    | Mounting |
|---------|------------|------|----------|
| KP-8178 | Single Arm | 6000 | Fig. I   |
| KP-8179 | Double Arm | 6000 | Fig. I   |
| KP-8174 | Single Arm | 9000 | Fig.2    |
| KP-8175 | Double Arm | 9000 | Fig.2    |
| KP-8176 | Asy. Arm   | 9000 | Fig.2    |

**Finish :** Coated with epoxy zinc phosphate primer and finished using environmentally stable polyurethane based paint.

**Applications :** Various luminaire options make it suitable for main / secondary roads, streets, boulevards and public places.

**Installation :** Surface mounted with base plate and fitted on a pre formed foundation.

## Mounting Details



Note : All dimensions are in mm

## K-Lite