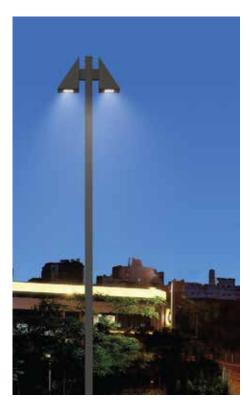

## Quadra Lighting Poles

μÆ

**Quadra** is a contemporary design with minimalist construction. Compact without visible mounting equipment and optimised integration, Quadra is in perfect continuity with the geometric lines of the square column. These assemblies are ideal for surroundings of contemporary architectural constructions.

## Features :

- Quadra pole is suitable for various pole top & street Light luminaires.
- This architecturally designed pole is structurally sound.
- Pole section welded to base plate by certified welders using high end MIG welding processes.
- Built-in control box with service door including lock and safety chain.
- The control gear tray is prewired with MCB, terminal connectors for loop-in loop-out arrangement.
- (E Conformity mark

**Finish :** Coated with epoxy zinc phosphate primer and finished using environmentally stable polyurethane based paint.

**Applications :** Various luminaire options make it suitable for main / secondary roads, streets, boulevards and public places.

**Installation :** Surface mounted with base plate and fitted on a pre formed foundation.