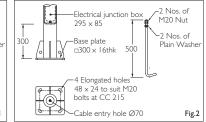

# K-LITE

## Victory Flaco Lighting Pole

| ID      | Arms       | А    | Н    | Mounting |
|---------|------------|------|------|----------|
| KP-8300 | Single Arm | 1200 | 6000 | Fig. I   |
| KP-8301 | Double Arm | 2400 | 6000 | Fig. I   |
| KP-8302 | Single Arm | 1200 | 7000 | Fig.2    |
| KP-8303 | Double Arm | 2400 | 7000 | Fig.2    |
|         |            |      |      |          |

#### Mounting Details

Note : All dimensions are in mm