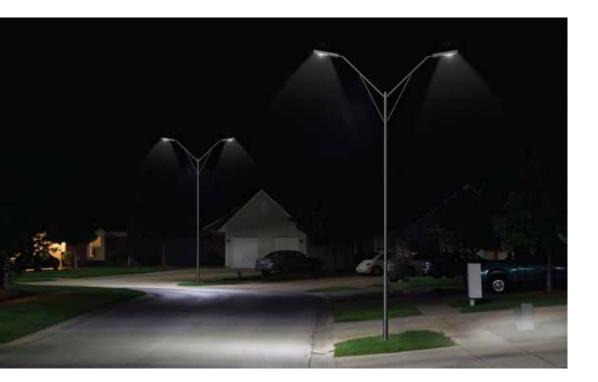

Flaco Pole

**Victory Flaco** is an architecturally designed solution which is discreetly fused with modernity. It is a overall lighting solution for both classic and contemporary urban settings.

### Features:

- Victory Flaco pole with single / double arm is designed for street lighting, suitable for various luminaires.
- This architecturally designed pole is structurally sound. Pole design parameters vary depending on the type of bracket and loading factor.
- All pole sections are welded using special v groove technique by certified welders using high end MIG welding processes.
- Built-in control box with cast aluminium service door and safety rope.
- The control gear tray is prewired with MCB, terminal connectors for loop-in loop-out arrangement.
- (€ Conformity mark

#### **Fixture Options**

**Finish :** Coated with epoxy zinc phosphate primer and finished using environmentally stable polyurethane based paint.

**Applications :** Various luminaire options make it suitable to light roads, street, boulevards and public places.