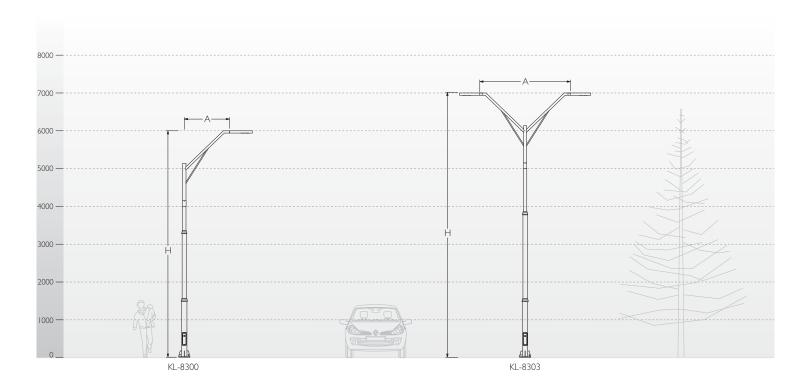

## Victory Flaco Lighting Pole

| ID      | Arms       | А    | Н    | Mounting |
|---------|------------|------|------|----------|
| KP-8300 | Single Arm | 1200 | 6000 | Fig. I   |
| KP-8301 | Double Arm | 2400 | 6000 | Fig. I   |
| KP-8302 | Single Arm | 1200 | 7000 | Fig.2    |
| KP-8303 | Double Arm | 2400 | 7000 | Fig.2    |
|         |            |      |      |          |

#### Mounting Details

Note : All dimensions are in mm