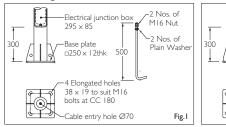

# K-LITE

## Victory Flaco Lighting Pole

| ID      | Arms       | А    | Н    | Mounting |
|---------|------------|------|------|----------|
| KP-8300 | Single Arm | 1200 | 6000 | Fig. I   |
| KP-8301 | Double Arm | 2400 | 6000 | Fig. I   |
| KP-8302 | Single Arm | 1200 | 7000 | Fig.2    |
| KP-8303 | Double Arm | 2400 | 7000 | Fig.2    |
|         |            |      |      |          |

#### Mounting Details

Note : All dimensions are in mm