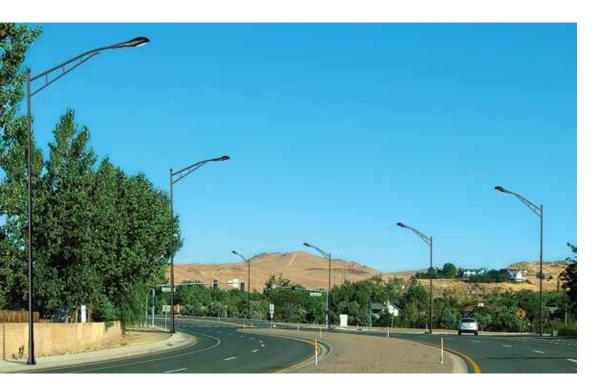

| ID      | Arms       | Α    | Н    |
|---------|------------|------|------|
| KP-8183 | Single Arm | 3055 | 9000 |
| KP-8180 | Double Arm | 6110 | 9000 |

Swaged Pole

American Mega is a contemporary design which suits the clean aesthetics with appeal simplicity and elegance.

## Features:

- American Mega pole with single / double arm is designed for multi lane street lighting, suitable for various street light luminaires.
- This architecturally designed pole is structurally sound.