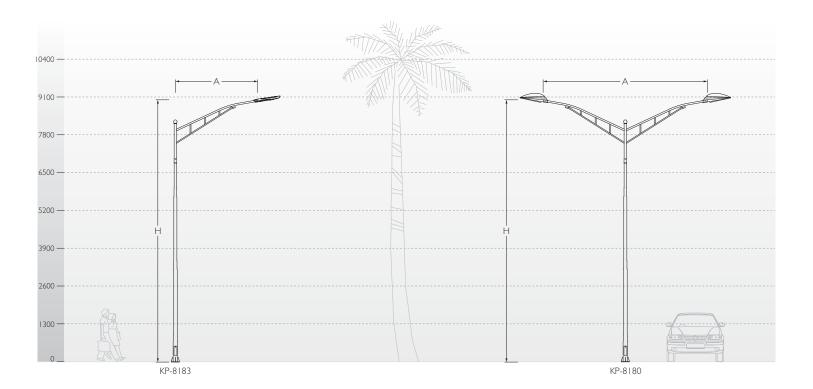

| ID      | Arms       | Α    | Н    |
|---------|------------|------|------|
| KP-8183 | Single Arm | 3055 | 9000 |
| KP-8180 | Double Arm | 6110 | 9000 |

Swaged Pole

American Mega is a contemporary design which suits the clean aesthetics with appeal simplicity and elegance.

## Mounting Details