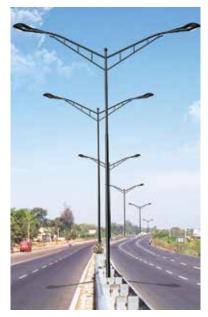

## Features:

- American Mega pole with single / double arm is designed for multi lane street lighting, suitable for various street light luminaires.
- This architecturally designed pole is structurally sound.

## Fixture Options

**Finish:** Coated with epoxy zinc phosphate primer and finished using environmentally stable polyurethane based paint.

**Applications**: Various luminaire options make it suitable for multi lane express ways.

**Installation :** Surface mounted with base plate and fitted on a pre formed foundation.