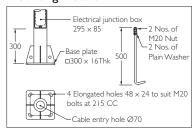

**Installation :** Surface mounted with base plate and fitted on a pre formed foundation.

## Mounting Details