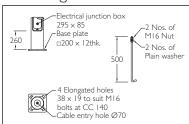

ase plate by certified welders using high end MIG welding processes.
- Built-in control box with cast aluminium service door and safety rope.
- The control gear tray is prewired with MCB, terminal connectors for loop-in loop-out arrangement.



| ID      | Arms       | Α    | Н    |
|---------|------------|------|------|
| KP-4674 | Single Arm | 670  | 4570 |
| KP-4675 | Double Arm | 1340 | 4570 |
| KP-4676 | Triple Arm | 1340 | 4570 |

**Finish**: Coated with epoxy zinc phosphate primer and finished using environmentally stable polyurethane based paint.

**Applications :** Various luminaire options make it suitable to light pathways, garden, parks, malls and commercial complex.

**Installation**: Surface mounted with base plate and fitted on a pre formed foundation.

## Mounting Details



Note : All dimensions are in mm