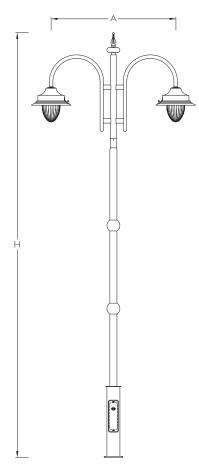

| ID      | Arms       | Α    | Н    |
|---------|------------|------|------|
| KP-4674 | Single Arm | 670  | 4570 |
| KP-4675 | Double Arm | 1340 | 4570 |
| KP-4676 | Triple Arm | 1340 | 4570 |

**Finish**: Coated with epoxy zinc phosphate primer and finished using environmentally stable polyurethane based paint.