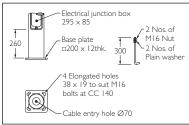

**Installation :** Surface mounted with base plate and fitted on a pre formed foundation.

## Mounting Details

Note: All dimensions are in mm