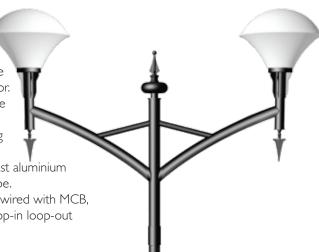

## Muskan Lighting Poles

Muskan is marked by simplicity to display minimalist architecture. The design evokes the values of serenity and modernity of metal.

## Features:

- Muskan pole is designed for garden lighting, suitable for various pole top luminaires.
- This architecturally designed pole is structurally sound.
  Pole design parameters vary depending on the type of bracket and loading factor.
- Pole section welded to base plate by certified welders using high end MIG welding processes.
- Built-in control box with cast aluminium service door and safety rope.
- The control gear tray is prewired with MCB, terminal connectors for loop-in loop-out arrangement.