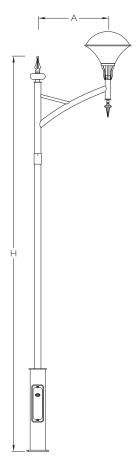

| ID      | Arms       | Α    | Н    |
|---------|------------|------|------|
| KP-4627 | Single Arm | 650  | 3050 |
| KP-4628 | Double Arm | 1300 | 3050 |
| KP-4629 | Single Arm | 650  | 3660 |
| KP-4630 | Double Arm | 1300 | 3660 |

## Mounting Details

Note: All dimensions are in mm