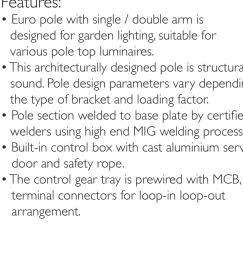

## Features:

- designed for garden lighting, suitable for various pole top luminaires.
- This architecturally designed pole is structurally sound. Pole design parameters vary depending on the type of bracket and loading factor.
- Pole section welded to base plate by certified welders using high end MIG welding processes.
- Built-in control box with cast aluminium service door and safety rope.
- terminal connectors for loop-in loop-out arrangement.