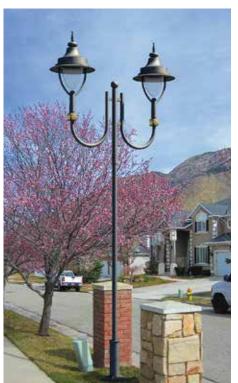

## Euro Lighting Pole

Euro with its arched tubular design with artistic, inventive style, proven integrity, giving it a touch of timelessness. From stylistic considerations to the more practical aspects of durability, reinforcing the character of a public space and offers you the blend of beauty and business.

Finish: Coated with epoxy zinc phosphate primer and finished using environmentally stable polyurethane based paint.

Applications: Various luminaire options make it suitable to Illuminating beach resorts, pathways, garden, parks, hotels, residential roads & shopping centres.

Installation: Surface mounted with base plate and fitted on a pre formed foundation.