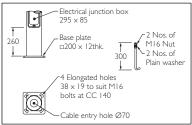

## Mounting Details

Note: All dimensions are in mm

| ID      | Arms       | Α    | Н    |
|---------|------------|------|------|
| KP-4534 | Single Arm | 685  | 3660 |
| KP-4535 | Single Arm | 685  | 4270 |
| KP-4536 | Double Arm | 1370 | 3660 |
| KP-4537 | Double Arm | 1370 | 4270 |