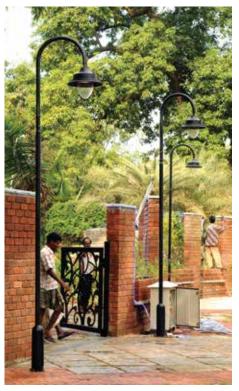

## Drive Way Lighting Poles

Н

**Drive Way** with its arched tubular design offers artistic, inventive style and solid, proven integrity, giving it a touch of timelessness.

**Applications :** Various luminaire options make it suitable to light pathways, garden, parks, malls and commercial complex.

**Installation :** Surface mounted with base plate and fitted on a pre formed foundation.