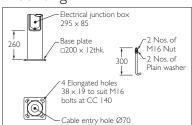

is structurally sound.
- Pole section welded to base plate by certified welders using high end MIG welding processes.
- Built-in control box with die cast aluminium service door and safety rope.
- The control gear tray is prewired with MCB, terminal connectors for loop-in loop-out arrangement.

#### Fixture Options



| ID      | Dia | А   | Н    |
|---------|-----|-----|------|
| KP-4154 | Ø60 | 600 | 3050 |
| KP-4155 | Ø60 | 600 | 3660 |

**Finish :** Coated with epoxy zinc phosphate primer and finished using environmentally stable polyurethane based paint.

**Applications :** Various luminaire options make it suitable to light pathways, garden, parks, malls and commercial complex.

**Installation :** Surface mounted with base plate and fitted on a pre formed foundation.

### Mounting



Note : All dimensions are in mm

# K-LITE