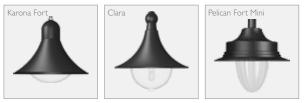

#### Features:

- Drive Way pole is designed for garden lighting, suitable for pendent type luminaires.
- This architecturally designed pole is structurally sound.
- Pole section welded to base plate by certified welders using high end MIG welding processes.
- Built-in control box with die cast aluminium service door and safety rope.
- The control gear tray is prewired with MCB, terminal connectors for loop-in loop-out arrangement.