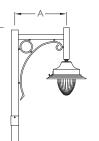

| ID      | Arms       | Α    | Н    |
|---------|------------|------|------|
| KP-4728 | Single Arm | 555  | 4570 |
| KP-4729 | Double Arm | 1110 | 4570 |

Bracket option : Post Top / Street Light

**Finish**: Coated with epoxy zinc phosphate primer and finished using environmentally stable polyurethane based paint.