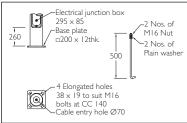

## Mounting Details

Note: All dimensions are in mm

 Pole section welded to base plate by certified welders using high end MIG welding processes.

• Built-in control box with cast aluminium service door and safety rope.

• The control gear tray is prewired with MCB, terminal connectors for loop-in loop-out arrangement.