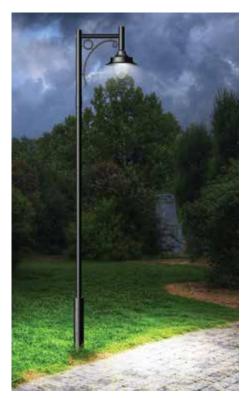

## Cissor Orna Lighting Pole

Cissor Orna is an architecturally designed solution which is discreetly fused with modernity. Cissor offers a solution to the cities which are adopting modernity but also preserving their heritage values.

## Features:

 Cissor Orna pole with single

 / double arm is designed for garden lighting, suitable for various pendent type lighting luminaires.

 This architecturally designed pole is structurally sound. Pole design parameters vary depending on the type of bracket and loading factor.

**Applications**: Various luminaire options make it suitable to light pathways, garden, parks, malls and commercial complex.

**Installation :** Surface mounted with base plate and fitted on a pre formed foundation.