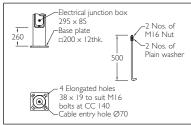

base plate by certified welders using high end MIG welding processes.
- Built-in control box with cast aluminium service door and safety rope.
- The control gear tray is prewired with MCB, terminal connectors for loop-in loop-out arrangement.



| ID      | Arms       | Α    | Н    |
|---------|------------|------|------|
| KP-4730 | Single Arm | 670  | 4570 |
| KP-4731 | Double Arm | 1340 | 4570 |

**Finish**: Coated with epoxy zinc phosphate primer and finished using environmentally stable polyurethane based paint.

**Applications :** Various luminaire options make it suitable to Illuminating beach resorts, pathways, garden, parks, hotels, residential roads & shopping centres.

**Installation**: Surface mounted with base plate and fitted on a pre formed foundation.

## Mounting Details



Note: All dimensions are in mm