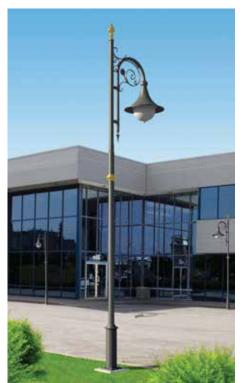

## Classique Lighting Pole

Classique with its arched decorative tubular design offers artistic, inventive style and solid, proven integrity, giving it a touch of timelessness. From stylistic considerations to the more practical aspects of durability, reinforcing the character of a public space and offer you the consummate blend of beauty and business.

**Applications :** Various luminaire options make it suitable to Illuminating beach resorts, pathways, garden, parks, hotels, residential roads & shopping centres.

**Installation**: Surface mounted with base plate and fitted on a pre formed foundation.