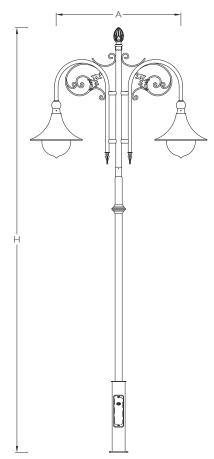

| ID      | Arms       | Α    | Н    |
|---------|------------|------|------|
| KP-4730 | Single Arm | 670  | 4570 |
| KP-4731 | Double Arm | 1340 | 4570 |

**Finish**: Coated with epoxy zinc phosphate primer and finished using environmentally stable polyurethane based paint.