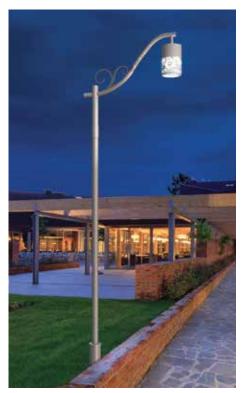

## Snaky Lighting Pole

## K-Lite

**Snaky** with its arched tubular design offers artistic, inventive style and solid, proven integrity, giving it a

touch of timelessness. From stylistic considerations to the more practical aspects of durability, reinforcing the character of a public space and offer you the consummate blend of beauty and business.

Features:

- Snaky pole is designed for garden lighting, suitable for selective pathways and street light luminaires.
- This architecturally designed pole is structurally sound. Pole design parameters vary depending on the type of bracket and loading factor.
- Pole section welded to base plate by certified welders using high end MIG welding processes.
- Built-in control box with cast aluminium service door and safety rope.
- The control gear tray is prewired with MCB, terminal connectors for loop-in loop-out arrangement.

| ID      | Arms       | А    | Н    |
|---------|------------|------|------|
| KP-4502 | Single Arm | 1000 | 4270 |
| KP-4503 | Double Arm | 2000 | 4270 |

**Applications :** Various luminaire options make it suitable to light pathways, garden, parks, malls and commercial complex.

**Installation :** Surface mounted with base plate and fitted on a pre formed foundation.