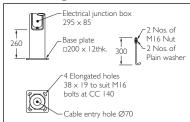

rchitecturally designed pole is structurally sound. Pole design parameters vary depending on the type of bracket and loading factor.
- Pole section welded to base plate by certified welders using high end MIG welding processes.
- Built-in control box with cast aluminium service door and safety rope.
- The control gear tray is prewired with MCB, terminal connectors for loop-in loop-out arrangement.

| ID      | Arms       | А    | Н    |
|---------|------------|------|------|
| KP-4502 | Single Arm | 1000 | 4270 |
| KP-4503 | Double Arm | 2000 | 4270 |



**Applications :** Various luminaire options make it suitable to light pathways, garden, parks, malls and commercial complex.

**Installation :** Surface mounted with base plate and fitted on a pre formed foundation.

## Mounting Details



Note : All dimensions are in mm