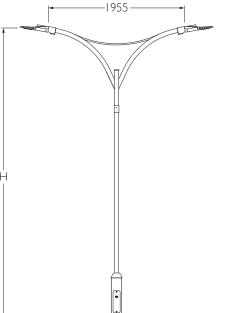

| ID      | Arms       | Н    |
|---------|------------|------|
| KP-3822 | Double Arm | 3050 |
| KP-3823 | Double Arm | 3660 |
| KP-3824 | Double Arm | 4270 |

**Finish :** Coated with epoxy zinc phosphate primer and finished using environmentally stable polyurethane based paint.

## Mounting

Note : All dimensions are in mm