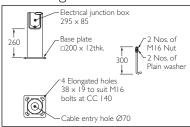

s structurally sound.
- Pole section welded to base plate by certified welders using high end MIG welding processes.
- •Built-in control box with die cast aluminium service door and safety rope.
- The control gear tray is prewired with MCB, terminal connectors for loop-in loop-out arrangement.

| ID      | Arms       | Н    |
|---------|------------|------|
| KP-3822 | Double Arm | 3050 |
| KP-3823 | Double Arm | 3660 |
| KP-3824 | Double Arm | 4270 |

**Finish :** Coated with epoxy zinc phosphate primer and finished using environmentally stable polyurethane based paint.

**Applications :** Various luminaire options make it suitable to light roads, street, boulevards and public places.

**Installation :** Surface mounted with base plate and fitted on a pre formed foundation.

## Mounting



Note : All dimensions are in mm



## K-LITE