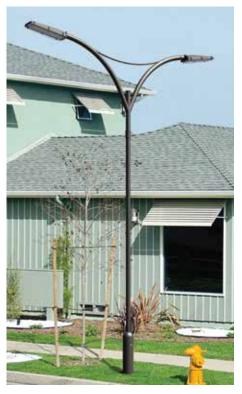

## Winger Lighting Poles

Winger, a contemporary design that is both timeless and unique in its impression. Superb strength characteristics make these products ultra reliable.

## Features:

- Winger pole is designed for garden lighting, suitable for various luminaires.
- This architecturally designed pole is structurally sound.
- Pole section welded to base plate by certified welders using high end MIG welding processes.
- •Built-in control box with die cast aluminium service door and safety rope.
- The control gear tray is prewired with MCB, terminal connectors for loop-in loop-out arrangement.

**Applications :** Various luminaire options make it suitable to light roads, street, boulevards and public places.

**Installation :** Surface mounted with base plate and fitted on a pre formed foundation.