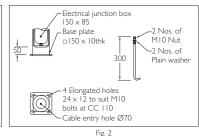

## Fixture Options

| $((\bigcirc))$ |
|----------------|
|                |

| ID      | Pole Dia | Н    | Mounting |
|---------|----------|------|----------|
| KP-6002 | Ø50      | 915  | Fig. I   |
| KP-6003 | Ø50      | 1220 | Fig.2    |
| KP-6011 | Ø50      | 1830 | Fig.2    |

## Mounting Details

Note: All dimensions are in mm