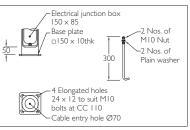

## Fixture Options

| $((\bigcirc))$ |
|----------------|
|                |

| ID      | Pole Dia | Н    | Mounting |
|---------|----------|------|----------|
| KP-6002 | Ø50      | 915  | Fig. I   |
| KP-6003 | Ø50      | 1220 | Fig.2    |
| KP-6011 | Ø50      | 1830 | Fig.2    |

## Mounting Details

Note: All dimensions are in mm