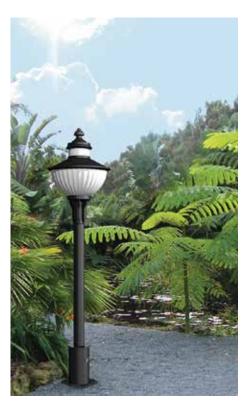

## Flat Mini Lighting Pole

Flat Mini Pole is a contemporary design which suits the clean aesthetics with appeal simplicity and elegance.

## Features:

- Flat Mini pole is designed for garden lighting, suitable for various pole top luminaires.
- This architecturally designed pole is structurally sound, engineered to withstand adverse conditions.
- Pole section welded to base plate by certified welders using high end MIG welding processes.
- · Built-in control box with service door including lock and safety chain.
- The control gear tray is prewired with MCB, terminal connectors for loop-in loop-out arrangement.

Plan view are indicative

Finish: Coated with epoxy zinc phosphate primer and finished using environmentally stable polyurethane based paint.

**Applications**: Various luminaire options make it suitable to light parks, junctions and lawns.

**Installation**: Surface mounted with base plate and fitted on a pre formed foundation.