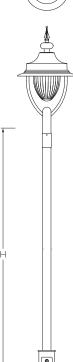

## Flat Mini Lighting Pole

Flat Mini Pole is a contemporary design which suits the clean aesthetics with appeal simplicity and elegance.

## Features:

- Flat Mini pole is designed for garden lighting, suitable for various pole top luminaires.
- This architecturally designed pole is structurally sound, engineered to withstand adverse conditions.
- Pole section welded to base plate by certified welders using high end MIG welding processes.
- · Built-in control box with service door including lock and safety chain.
- The control gear tray is prewired with MCB, terminal connectors for loop-in loop-out arrangement.

## Fixture Options

| $((\bigcirc))$ |
|----------------|
|                |

| ID      | Pole Dia | Н    | Mounting |
|---------|----------|------|----------|
| KP-6002 | Ø50      | 915  | Fig. I   |
| KP-6003 | Ø50      | 1220 | Fig.2    |
| KP-6011 | Ø50      | 1830 | Fig.2    |