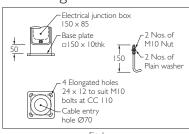

## Fixture Options

| $((\bigcirc))$ |
|----------------|
|                |

| ID      | Pole Dia | Н    | Mounting |
|---------|----------|------|----------|
| KP-6002 | Ø50      | 915  | Fig. I   |
| KP-6003 | Ø50      | 1220 | Fig.2    |
| KP-6011 | Ø50      | 1830 | Fig.2    |

## Mounting Details

Note: All dimensions are in mm