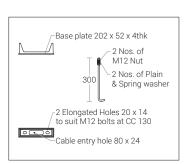

## Physical

Body : Rectangular Extruded Aluminium Tube with

Die-Cast Aluminium

Diffuser : Clear acrylic Gasket : Silicone : Surface Mounting

: Bamboo / Teak / Finish Bronze Gold Texture