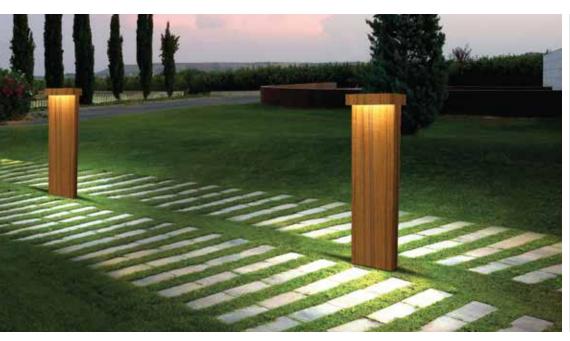

## Duo Jado Wood Bollard

A decorative LED bollards designed with double sided light output to provide soft, flat beam light distribution. These luminaries offer shielded glare free illumination on ground surface and are perfect for illuminating entrances, footpaths as well as garden and landscape architecture. Clean Lines and pure form are the underlying elements in this series of LED bollards.

## Area of Application

Suitable for Residential & Public areas for Illuminating Driveways, Pathways, Flowerbeds, Entrances, Squares, Gardens and landscape architecture.