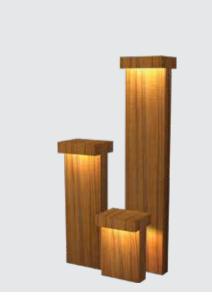

#### **Product Description**

- Luminaire body made of rectangular extruded aluminium tube (grade 6063) with die cast aluminium components and non corrosive SS fasteners.
- For optimum coordination with lighting situation, these luminaries can be supplied in three different heights.
- · Non yellowing UV stabilized clear acrylic diffuser.
- · Silicone gasket
- · Mounting plate die cast aluminium double powder coat with an anchorage
- · Cable entries for through-wiring of mains supply cable.
- · Integral constant current power supply
- CRI (Ra):≥80
- Prewired with LED driver and suitable for operating on 240V, 50Hz single phase ac supply.
- · Ordering guide: KL-7673-CCT (Colour Temperature)
- Available CCT: 2700K, 4000K, 5700K

#### Available Finish

**K-LiTE** Duo Jado Wood Bollard