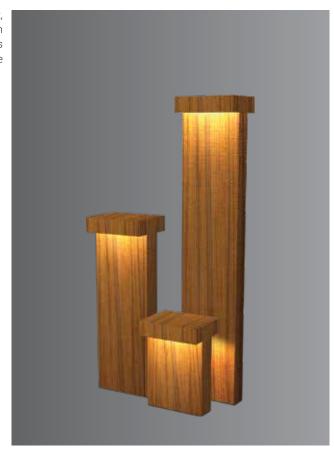

#### **Product Description**

- Luminaire body made of rectangular extruded aluminium tube (grade 6063) with die cast aluminium components and non corrosive SS fasteners.
- For optimum coordination with lighting situation, these luminaries can be supplied in three different heights.
- · Non yellowing UV stabilized clear acrylic diffuser.
- · Silicone gasket
- · Mounting plate die cast aluminium double powder coat with an anchorage
- · Cable entries for through-wiring of mains supply cable.
- · Integral constant current power supply
- CRI (Ra):≥80
- Prewired with LED driver and suitable for operating on 240V, 50Hz single phase ac supply.
- · Ordering guide: KL-7673-CCT (Colour Temperature)
- Available CCT: 2700K, 4000K, 5700K

#### Available Finish

**K-LiTE** Duo Jado Wood Bollard