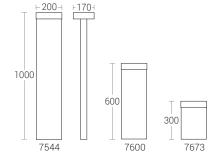

#### **Product Description**

- Luminaire body made of rectangular extruded aluminium tube (grade 6063) with die cast aluminium components and non corrosive SS fasteners.
- For optimum coordination with lighting situation, these luminaries can be supplied in three different heights.
- · Non yellowing UV stabilized clear acrylic diffuser.
- · Silicone gasket
- · Mounting plate die cast aluminium double powder coat with an anchorage
- · Cable entries for through-wiring of mains supply cable.
- · Integral constant current power supply
- CRI (Ra):≥80
- Prewired with LED driver and suitable for operating on 240V, 50Hz single phase ac supply.
- · Ordering guide: KL-7673-CCT (Colour Temperature)
- Available CCT: 2700K, 4000K, 5700K

## General

ID :7544/7600/7673 System Wattage : 2 x 12W LED Driver Integral : Constant Current Input Voltage : 230-240Vac Frequency : 50-60 Hz Operating Voltage : 100-265Vac Operating Temperature :-15°C~+50°C