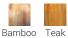

#### Available Finish

**K-LiTE** Duo Jado Wood Bollard

## Physical

Body : Rectangular Extruded Aluminium Tube with

Die-Cast Aluminium

Diffuser : Clear acrylic Gasket : Silicone : Surface Mounting

: Bamboo / Teak / Finish Bronze Gold Texture