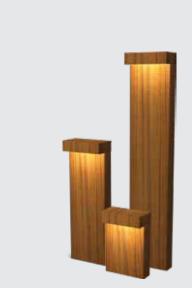

## Jado Wood Bollard

A decorative LED bollards designed with single sided light output to provide soft, flat beam light distribution. These luminaries offer shielded glare free illumination on ground surface and are perfect for illuminating entrances, footpaths as well as garden and landscape architecture. Clean Lines and pure form are the underlying elements in this series of LED bollards.

#### **Product Description**

- Luminaire body made of rectangular extruded aluminium tube (grade 6063) with die cast aluminium components and non corrosive SS fasteners.
- For optimum coordination with lighting situation, these luminaries can be supplied in three different heights.
- · Non yellowing UV stabilized clear acrylic diffuser.
- · Silicone gasket
- Mounting plate Die cast aluminium double powder coat with an anchorage
- · Cable entries for through-wiring of mains supply cable.
- · Integral constant current power supply
- CRI (Ra):≥80
- Prewired with LED driver and suitable for operating on 240V, 50Hz single phase ac supply.
- · Ordering guide: KL-7543-CCT (Colour Temperature)
- Available CCT: 2700K, 4000K, 5700K

#### Available Finish

Bamboo Teak

K-LITE Jado Wood Bollard