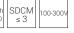

## General

ID :7399 / 7511 / 7543 : 12W LED System Wattage Driver Integral : Constant Current Input Voltage : 230-240Vac Frequency : 50-60 Hz Operating Voltage : 100-300Vac Operating Temperature :-15°C~+50°C