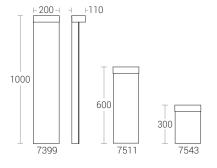

#### **Product Description**

- Luminaire body made of rectangular extruded aluminium tube (grade 6063) with die cast aluminium components and non corrosive SS fasteners.
- For optimum coordination with lighting situation, these luminaries can be supplied in three different heights.
- · Non yellowing UV stabilized clear acrylic diffuser.
- · Silicone gasket
- Mounting plate Die cast aluminium double powder coat with an anchorage
- · Cable entries for through-wiring of mains supply cable.
- · Integral constant current power supply
- CRI (Ra):≥80
- Prewired with LED driver and suitable for operating on 240V, 50Hz single phase ac supply.
- · Ordering guide: KL-7543-CCT (Colour Temperature)
- Available CCT: 2700K, 4000K, 5700K

## General

ID :7399 / 7511 / 7543 : 12W LED System Wattage Driver Integral : Constant Current Input Voltage : 230-240Vac Frequency : 50-60 Hz Operating Voltage : 100-300Vac Operating Temperature :-15°C~+50°C