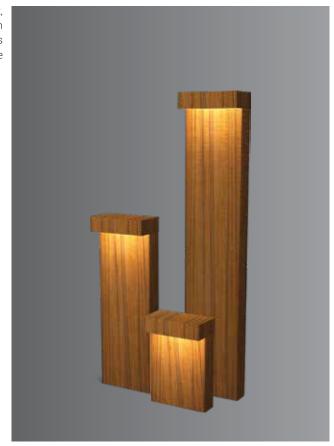

## Jado Wood Bollard

A decorative LED bollards designed with single sided light output to provide soft, flat beam light distribution. These luminaries offer shielded glare free illumination on ground surface and are perfect for illuminating entrances, footpaths as well as garden and landscape architecture. Clean Lines and pure form are the underlying elements in this series of LED bollards.

#### **Product Description**

- Luminaire body made of rectangular extruded aluminium tube (grade 6063) with die cast aluminium components and non corrosive SS fasteners.
- For optimum coordination with lighting situation, these luminaries can be supplied in three different heights.
- · Non yellowing UV stabilized clear acrylic diffuser.
- · Silicone gasket
- Mounting plate Die cast aluminium double powder coat with an anchorage
- · Cable entries for through-wiring of mains supply cable.
- · Integral constant current power supply
- CRI (Ra):≥80
- Prewired with LED driver and suitable for operating on 240V, 50Hz single phase ac supply.
- · Ordering guide: KL-7543-CCT (Colour Temperature)
- Available CCT: 2700K, 4000K, 5700K

#### Available Finish

Bamboo Teak

K-LITE Jado Wood Bollard