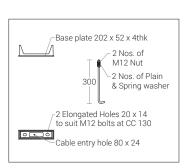

#### **Product Description**

- Luminaire body made of rectangular extruded aluminium tube (grade 6063) with die cast aluminium components and non corrosive SS fasteners.
- For optimum coordination with lighting situation, these luminaries can be supplied in three different heights.
- · Non yellowing UV stabilized clear acrylic diffuser.
- · Silicone gasket
- Mounting plate Die cast aluminium double powder coat with an anchorage
- · Cable entries for through-wiring of mains supply cable.
- · Integral constant current power supply
- CRI (Ra):≥80
- Prewired with LED driver and suitable for operating on 240V, 50Hz single phase ac supply.
- · Ordering guide: KL-7543-CCT (Colour Temperature)
- Available CCT: 2700K, 4000K, 5700K

## Physical

: Rectangular Extruded Body

Aluminium Tube with

Die-Cast Aluminium

Diffuser : Clear acrylic : Silicone

Gasket Mounting : Surface

: Bamboo / Teak / Finish Bronze Gold Texture