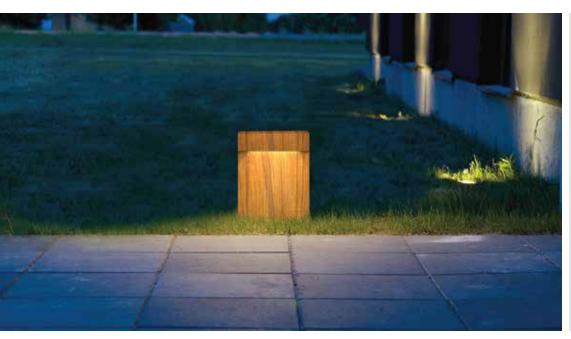

## Jado Wood Bollard

A decorative LED bollards designed with single sided light output to provide soft, flat beam light distribution. These luminaries offer shielded glare free illumination on ground surface and are perfect for illuminating entrances, footpaths as well as garden and landscape architecture. Clean Lines and pure form are the underlying elements in this series of LED bollards.

## Area of Application

Suitable for Residential & Public areas for Illuminating Driveways, Pathways, Flowerbeds, Entrances, Squares, Gardens and landscape architecture.