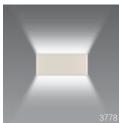

# Wall Light

"Wall Dena" surface mounted range of LED wall light are a perfect fit for varied Indoor lighting applications. This type shall gracefully outlines the exhibits on display with the interior features of the architecture. Aesthetically shaped wall mounted luminaire for updown lighting effects.

#### Available Finish

Sliver / Gold / Cream epoxy polyester powder coating.

| ID   | Wattage | Dimension      |
|------|---------|----------------|
| 3980 | 6W LED  | 111 x 94 x 108 |
| 3778 | 12W LED | 226 x 94 x 108 |
| 4000 | 12W LED | 305 x 90 x 28  |