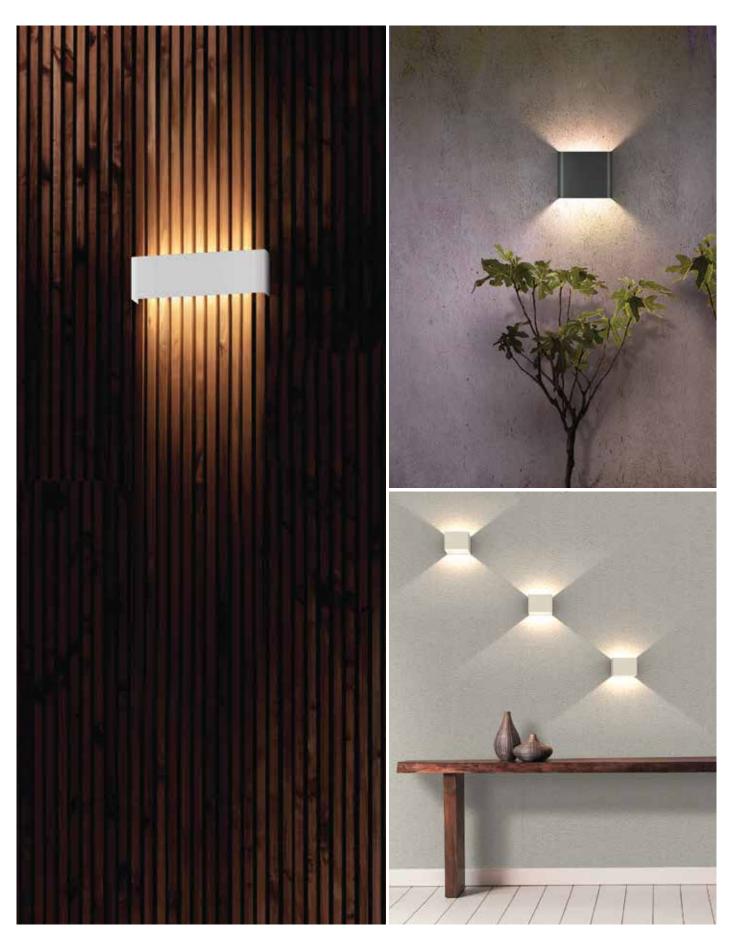

# Wall Light

"Wall Dena" surface mounted range of LED wall light are a perfect fit for varied Indoor lighting applications. This type shall gracefully outlines the exhibits on display with the interior features of the architecture. Aesthetically shaped wall mounted luminaire for updown lighting effects.

Wall Lights

They are widely used, and are very harmonious with clasical furniture decoration or modern style decoration. Simple and modern design makes the indoor wall light very cool,sleek and bright. Wall dena updown light is also perfect for bedroom, living room, balcony, hallway etc.