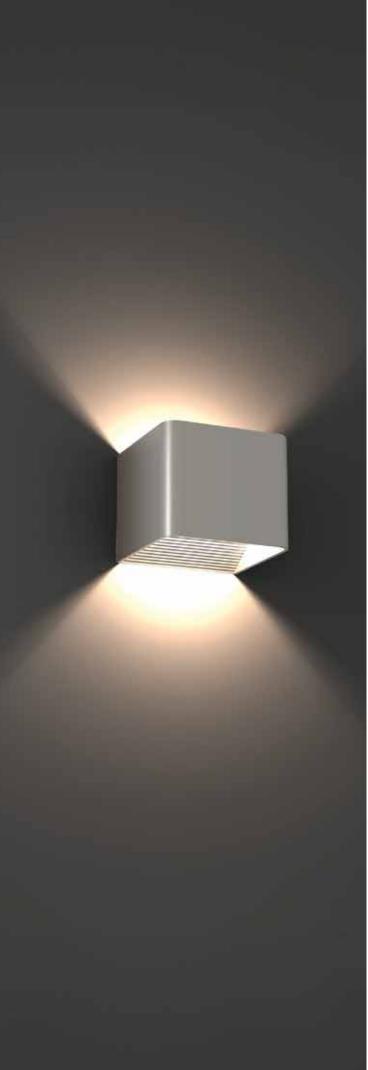

# Wall Light

"Wall Dena" surface mounted range of LED wall light are a perfect fit for varied Indoor lighting applications. This type shall gracefully outlines the exhibits on display with the interior features of the architecture. Aesthetically shaped wall mounted luminaire for updown lighting effects.

### **Product Description**

- · Luminaire made of extruded aluminium with fabricated aluminium frame.
- Extruded aluminium housing profile designed to throw upward and downward lighting.
- · Surface mounting on wall using hardware after connecting to the power supply.
- · Cable entries for through-wiring of mains supply cable.
- Prewired with LED driver and suitable for operation on 240V, 50Hz single phase ac supply.
- Ordering guide: KL-3980-CCT (Colour Temperature)
- · Available CCT: 3000K, 4000K, 6000K.

Wall Lights

They are widely used, and are very harmonious with clasical furniture decoration or modern style decoration. Simple and modern design makes the indoor wall light very cool,sleek and bright. Wall dena updown light is also perfect for bedroom, living room, balcony, hallway etc.