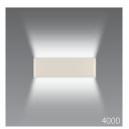

# Wall Light

"Wall Dena" surface mounted range of LED wall light are a perfect fit for varied Indoor lighting applications. This type shall gracefully outlines the exhibits on display with the interior features of the architecture. Aesthetically shaped wall mounted luminaire for updown lighting effects.

#### Available Finish

Sliver / Gold / Cream epoxy polyester powder coating.

| ID   | Wattage | Dimension      |
|------|---------|----------------|
| 3980 | 6W LED  | 111 x 94 x 108 |
| 3778 | 12W LED | 226 x 94 x 108 |
| 4000 | 12W LED | 305 x 90 x 28  |