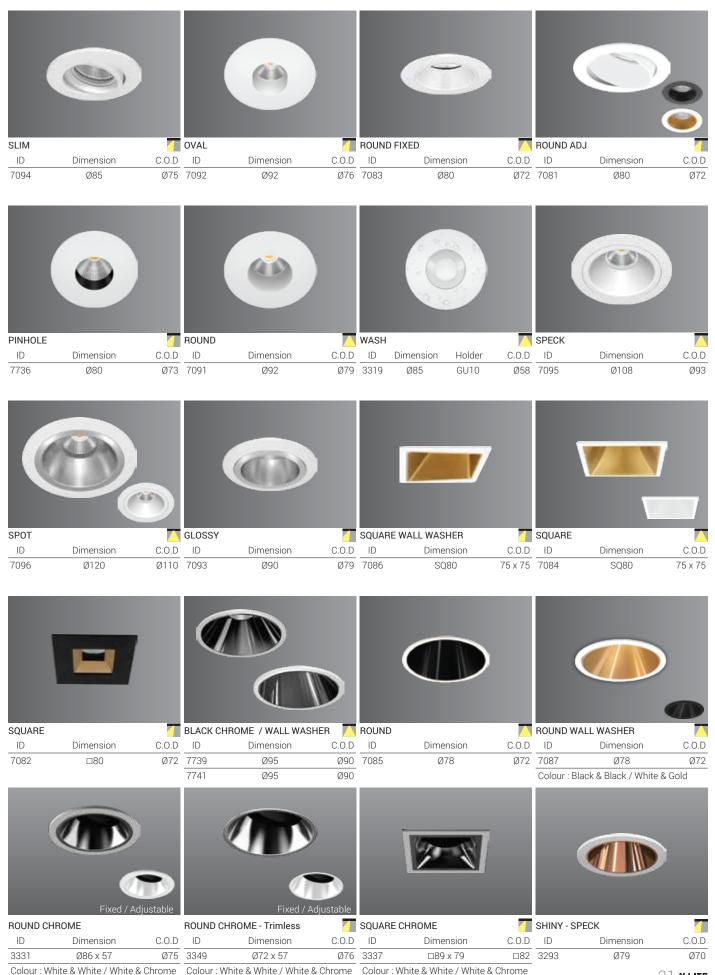

UGR<16

Varied housing is available for different architectural requirements

Versions of IP20 / IP65

# Down Lighters

Varied housing are available for different architectural requirements

# Modular Lighting System

Modular lighting system with interchangable light source, optical accessories and housing for fixed, adjustable and trimless options.