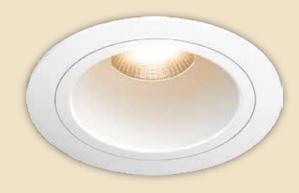

# LOW-GLARE DOWN LIGHTERS

LED Engine made of Die-cast aluminium, modular structure for quick and easy configuration.

Designed with excellent heat-dissipation properties.

The lumen output of this series is exceptional

# **Product Description**

- Trisha LED down lighter series is the perfect fit for recessed lighting applications.
- The housing is constructed from die-cast aluminium for better thermal management and finished with white epoxy polyester powder coating.
- · Interchangeable LED optic Lens / Reflector options.
- · Die-cast aluminium trim for varied applications.