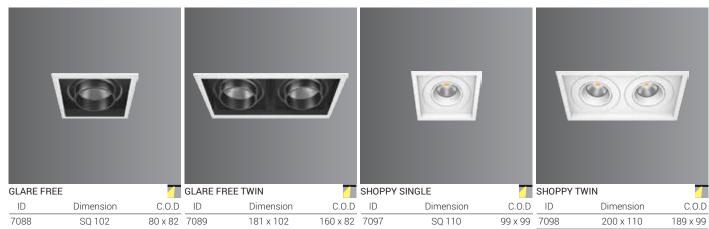

# Trisha Shoppy / Glare Free

DOWN LIGHTERS

Designed for quick and easy configuration. Made of die-cast aluminium, the adjustable structure allows the fixture to tilt down upto  $30^\circ$ .

Wattage: 7W / 12W Integal control gear options

Colour: White / Black