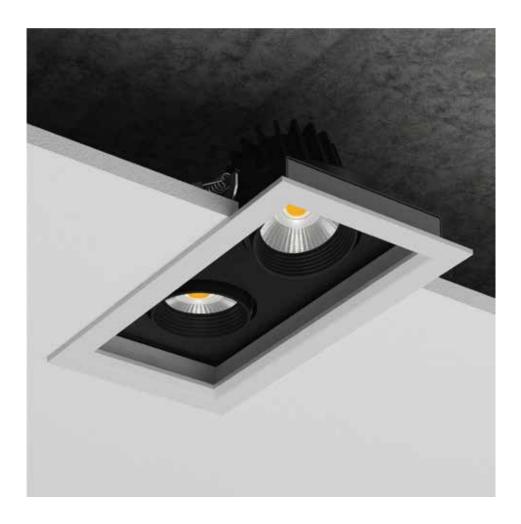

# Trisha Shoppy / Glare Free

DOWN LIGHTERS

Designed for quick and easy configuration. Made of die-cast aluminium, the adjustable structure allows the fixture to tilt down upto  $30^\circ$ .

Wattage: 7W / 12W Integal control gear options

UGR<16

Varied housing is available for different architectural requirements

Versions of IP20 / IP65

# Down Lighters

Varied housing are available for different architectural requirements