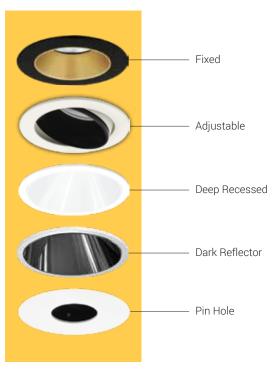

# Colours

Colour trims provide unique appearance, creating new possibilities for designing ceiling space. This feature also soften the light for viewing comfort. Many recess LED downlights feature this unique option.

# Modular Lighting System

Modular lighting system with interchangable light source, optical accessories and housing for fixed, adjustable and trimless options.