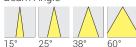

chitectural requirements

Versions of IP20 / IP65





# **TRISHA**

# Down Lighters

Varied housing are available for different architectural requirements



# Technical Specifications\_

## General

ID :8177/8178 System Wattage :7W / 12W LED

Protection Class : IP20

Driver Integral : Constant Current Input Voltage 230-240Vac Frequency 50-60 Hz Operating Voltage 90-265Vac Operating Temperature 25°~55°C

# Light Source

Light Source : CITIZEN / BRIDGLUX LED Lumens : 700 / 1200 lm CRI (Ra) : >80 ( >90 On Request)

: 2700K / 3000K / 4000K / 5000K LED Colour Temperature

Life Span : L70 / B10@ 50,000 Hrs

SDCM : ≤3

# Physical

Body : Die cast aluminium Diffuser Clear Polycarbonate

Mounting : Recessed















## Options\_

- Through wiring
- Dimmable options









### Beam Angle



Optional: Lens / Reflector

# Area of Application

Lobbies & Foyers, Retail Sector, Corporate Office, Residential & Educational premises, Commercial & Business Centres, Hospitality Industry

# K-LITE



LED Module



ID: 8177,7W





Dimension Sketch.



# Photometric Data Cone diagram





# **Product Description**

- Trisha LED down lighter series is the perfect fit for recessed lighting applications.
- The housing is constructed from die-cast aluminium for better thermal management and finished with white epoxy polyester powder coating.
- · Interchangeable LED optic Lens / Reflector options.
- · Die-cast aluminium trim for varied applications.

Note: Luminaire housing to be ordered with required LED module.

# Benefits

- Countless configurations available in multiple sizes and wattag