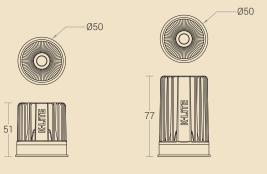

Class : IP20

Driver Integral : Constant Current Input Voltage 230-240Vac Frequency 50-60 Hz Operating Voltage 90-265Vac Operating Temperature 25°~55°C

# Light Source

Light Source : CITIZEN / BRIDGLUX LED Lumens : 700 / 1200 lm CRI (Ra) : >80 ( >90 On Request)

: 2700K / 3000K / 4000K / 5000K LED Colour Temperature

Life Span : L70 / B10@ 50,000 Hrs

SDCM : ≤3

# Physical

Body : Die cast aluminium Diffuser Clear Polycarbonate

Mounting : Recessed















## Options\_

- Through wiring
- Dimmable options









### Beam Angle



Optional: Lens / Reflector

# Area of Application

Lobbies & Foyers, Retail Sector, Corporate Office, Residential & Educational premises, Commercial & Business Centres, Hospitality Industry

# K-LITE



LED Module



ID: 8177,7W





Dimension Sketch.



# Photometric Data Cone diagram





# **Product Description**

- Trisha LED down lighter series is the perfect fit for recessed lighting applications.
- The housing is constructed from die-cast aluminium for better thermal management and finished with white epoxy polyester powder coating.
- · Interchangeable LED optic Lens / Reflector options.
- · Die-cast aluminium trim for varied applications.

Note: Luminaire housing to be ordered with required LED module.

# Benefits

- Countless configurations available in multiple sizes and wattage options.
- · Designed for highest efficiency with CRI>80.
- Versatile, Efficient and Aesthetics all in one.
- · Modern timeless design in high quality.
- Flexible deployment options with a wide spectrum of applications.

# Modular Lighting System

Modul