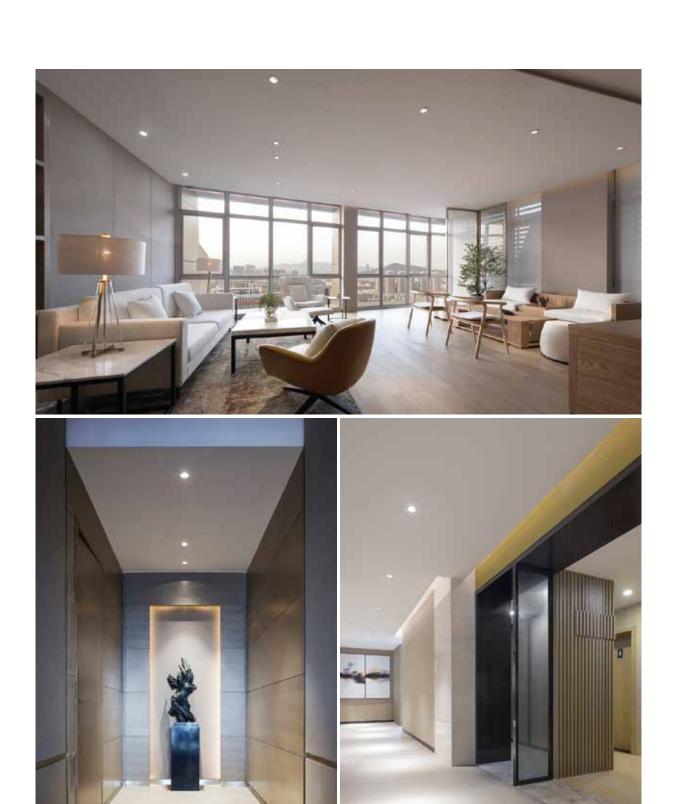

# Area of Application

Lobbies & Foyers, Retail Sector, Corporate Office, Residential & Educational premises, Commercial & Business Centres, Hospitality Industry

# **Product Description**

- Trisha LED down lighter series is the perfect fit for recessed lighting applications.
- The housing is constructed from die-cast aluminium for better thermal management and finished with white epoxy polyester powder coating.
- · Interchangeable LED optic Lens / Reflector options.
- · Die-cast aluminium trim for varied applications.

# Benefits

- Countless configurations available in multiple sizes and wattage options.
- · Designed for highest efficiency with CRI>80.
- Versatile, Efficient and Aesthetics all in one.
- · Modern timeless design in high quality.
- Flexible deployment options with a wide spectrum of applications.