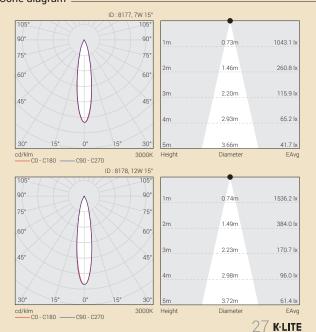

nstant Current Input Voltage 230-240Vac Frequency 50-60 Hz Operating Voltage 90-265Vac Operating Temperature 25°~55°C

# Light Source

Light Source : CITIZEN / BRIDGLUX LED Lumens : 700 / 1200 lm CRI (Ra) : >80 ( >90 On Request)

: 2700K / 3000K / 4000K / 5000K LED Colour Temperature

Life Span : L70 / B10@ 50,000 Hrs

SDCM : ≤3

# Physical

Body : Die cast aluminium Diffuser Clear Polycarbonate

Mounting : Recessed















## Options\_

- Through wiring
- Dimmable options









### Beam Angle



Optional: Lens / Reflector

# Area of Application

Lobbies & Foyers, Retail Sector, Corporate Office, Residential & Educational premises, Commercial & Business Centres, Hospitality Industry

# K-LITE



LED Module



ID: 8177,7W





Dimension Sketch.



# Photometric Data Cone diagram





# **Product Description**

- Trisha LED down lighter series is the perfect fit for recessed lighting applications.
- The housing is constructed from die-cast aluminium for better thermal management and finished with white epoxy polyester powder coating.
- · Interchangeable LED optic Lens / Reflector options.
- · Die-cast aluminium trim for varied applications.

Note: Luminaire housing to be ordered with required LED module.

# Benefits

- Countless configurations available in multiple sizes and wattage options.
- · Designed for highest efficiency with CRI>80.
- Versatile, Efficient and Aesthetics all in one.
- · Modern timeless design in high quality.
- Flexible deployment options with a wide spectrum of applications.

# Modular Lighting System

Modular lighting system with interchanga