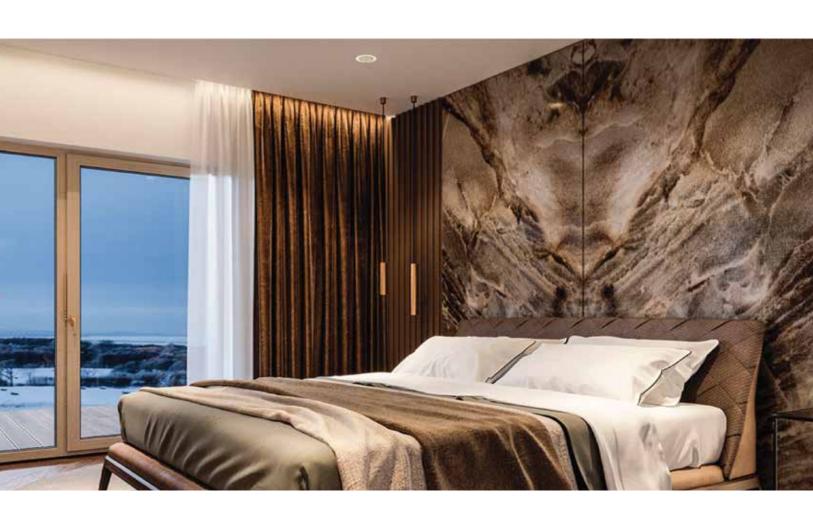

# LOW-GLARE DOWN LIGHTERS

LED Engine made of Die-cast aluminium, modular structure for quick and easy configuration.

Designed with excellent heat-dissipation properties.

The lumen output of this series is exceptional

UGR<16

Varied housing is available for different architectural requirements

Versions of IP20 / IP65

# **TRISHA**

# Down Lighters

Varied housing are available for different architectural requirements

# Area of Application

Lobbies & Foyers, Retail Sector, Corporate Office, Residential & Educational premises, Commercial & Business Centres, Hospitality Industry