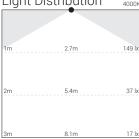

White epoxy polyester powder coating.

# Bema Square - Down Lighter



**K-LiTE** Bema Square





# **Technical Specifications**

General

: 7331 : 16W LED ID System Wattage Driver Integral Input Voltage : Constant Current : 230-240Vac Frequency : 50-60Hz Operating Voltage
Operating Temperature : 100-240Vac :-15°C~+50°C

Physical

Body : Die-Cast Aluminium Diffuser : Translucent Polystyrene : Ceiling Surface / Fixed : White epoxy polyester Mounting Finish

powder coating

Light Source

Light Source : EDISON CRI (Ra) : >80

LED Colour Temperature : 3000K / 4000K / 6000K

Driver

: Integral : >0.90 Power Supply Power Factor :<10% THD Surge Protection Efficiency : 2.5KV : >80%

Dimmable options : Triac / 1-10V / Dali

Optical Performance

Beam Angle









>50,000h L70 B10

SDCM ≤3











Bema square surface mounted range of LED slim ceiling lights are a perfect fit for ambient lighting applications. The die cast aluminium housing is ideal for better thermal management. High lumen output & CCT options make this versatile for superior glare free indoor lighting solutions.

#### **Product Description**

- LED ceiling surface mounted indoor luminaire with soft light.
- Luminaire made of die-cast aluminium for better thermal management.
- High efficiency diffuser for glare free, uniform light distribution.
- High lumen output, Integrated with 2835 LEDs.
- · High PF constant current LED driver.
- · Cable entries for through-wiring of mains supply cable
- Prewired with constant current LED driver and suitable for operation on 240V, 50Hz single phase ac supply.
- Ordering guid