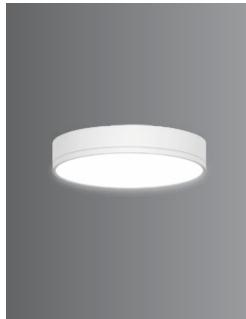

# Light Distribution

K-LiTE Bema - Round

Bema surface mounted range of LED slim ceiling lights are a perfect fit for ambient lighting applications. The die cast aluminium housing is ideal for better thermal management. High lumen output & CCT options make this versatile for superior glare free indoor lighting solutions.

### **Product Description**

- Luminaire made of die-cast aluminium for better thermal management.
- High efficiency diffuser for glare free, uniform light distribution.
- High lumen output, Integrated with 2835 LEDs.
- · High PF constant current LED driver.
- Cable entries for through-wiring of mains supply cable
- · Integral constant current power supply
- Suitable for operation on 240V, 50Hz single phase ac supply.
- Ordering guide: KL-7327-CCT (Colour Temperature)
- Available CCT: 3000K, 4000K, 6000K

#### Available Finish

Epoxy polyester powder coating White / Black.