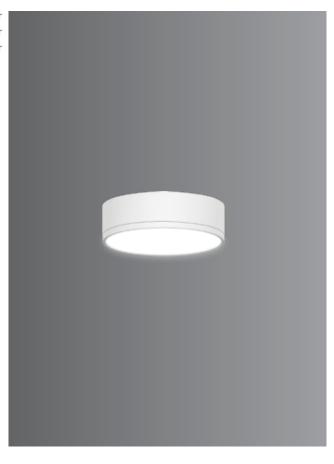

K-LiTE Bema - Round

Bema surface mounted range of LED slim ceiling lights are a perfect fit for ambient lighting applications. The die cast aluminium housing is ideal for better thermal management. High lumen output & CCT options make this versatile for superior glare free indoor lighting solutions.

### Area of Application

Corporate Offices, Malls, Restaurants, Receptions, Corridors, Commercial & Business Centers.