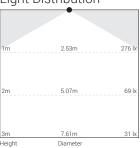

# Light Distribution

K-LiTE Bema - Round

Bema surface mounted range of LED slim ceiling lights are a perfect fit for ambient lighting applications. The die cast aluminium housing is ideal for better thermal management. High lumen output & CCT options make this versatile for superior glare free indoor lighting solutions.

# **Light Distribution**