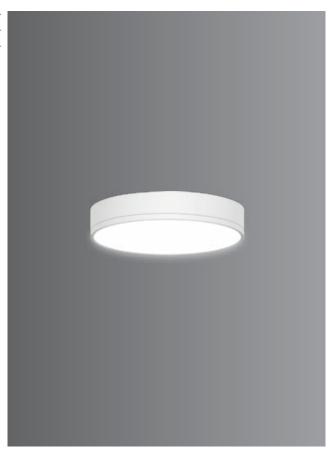

K-LiTE Bema - Round

Bema surface mounted range of LED slim ceiling lights are a perfect fit for ambient lighting applications. The die cast aluminium housing is ideal for better thermal management. High lumen output & CCT options make this versatile for superior glare free indoor lighting solutions.

# **Product Description**

- Luminaire made of die-cast aluminium for better thermal management.
- High efficiency diffuser for glare free, uniform light distribution.
- High lumen output, Integrated with 2835 LEDs.
- · High PF constant current LED driver.
- Cable entries for through-wiring of mains supply cable
- · Integral constant current power supply
- Suitable for operation on 240V, 50Hz single phase ac supply.
- Ordering guide: KL-7326-CCT (Colour Temperature)
- Available CCT: 3000K, 4000K, 6000K

#### Available Finish

Epoxy polyester powder coating White / Black.