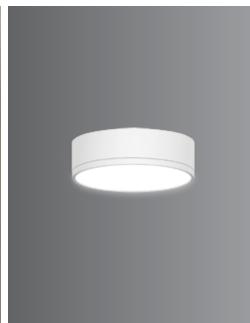

# Light Distribution

K-LiTE Bema - Round

Bema surface mounted range of LED slim ceiling lights are a perfect fit for ambient lighting applications. The die cast aluminium housing is ideal for better thermal management. High lumen output & CCT options make this versatile for superior glare free indoor lighting solutions.

#### **K-LiTE** Bema - Round