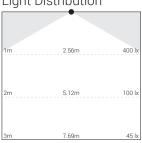

# Light Distribution

K-LiTE Bema - Round

Bema surface mounted range of LED slim ceiling lights are a perfect fit for ambient lighting applications. The die cast aluminium housing is ideal for better thermal management. High lumen output & CCT options make this versatile for superior glare free indoor lighting solutions.

# **Light Distribution**