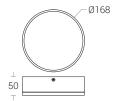

### Physical

Body : Die-Cast Aluminium
Diffuser : Translucent Polystyrene
Mounting : Surface - Ceiling
Finish : Powder coating White /

Black