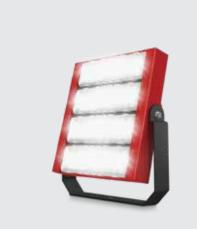

K-LiTE Aston Prime 4

Ultra high efficiency LED flood light luminaires designed to provide uniform illumination in open spaces. Design and construction of the luminaires is characterized by its high luminous efficiency, extremely long service life. Sturdy construction makes Aston Prime especially suitable for areas where a high level of robustness is required.

# **Product Description**

- · Housing made of aluminium & self supported steel frame work
- · High efficiency polycarbonate optical lens
- · Excellent thermal management heat sink
- Luminous flux up to 9000 lm ±300 lm for 60°(60W)
- Efficiency up to 150 lm/W for 60°
- Mounting bracket to facilitate proper aiming of the luminaire at desired angle during installation.
- Available in 60°
- · Cable entries for through-wiring of mains supply cable.
- Luminaire supplied with fast IP67 Connectors.
- · Integral constant current power supply
- CRI (Ra):>70
- Prewired with LED driver and suitable for operating on 240V, 50Hz single phase ac supply.

#### Available Finish

Pure polyester powder coated Graphite grey and Red.