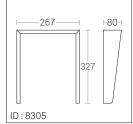

LiTE** Aston Prime 4





342

365

135

# **Technical Specifications**

General

ID : 4203 System Wattage : 4 x 60W LED Driver Integral Constant Current Input Voltage : 230-240Vac Frequency : 50-60 Hz Operating Voltage
Operating Temperature : 100-277Vac :-15°C~+50°C

Physical

Body : Extruded Aluminium Diffuser : Polycarbonate Optical

Lens

: Surface - Bracket / Mounting Pole - Bracket

Finish : Graphite Grey & Red Light Source

Light Source : LUMILED

LED Lumens : Upto 39840 lm for 60°

CRI (Ra) :≥70

LED Colour Temperature : 3000K / 4000K / 5700K

Driver

Power Supply : Integral : >0.97 Power Factor THD : <5.8% Surge Protection : 4KV :>90% Efficiency

**Optical Performance** 

Colour Temperature : 5700K Luminous flux : 37778 lm 60°

Beam Angle

























### Accessories



Anti Glare Shield