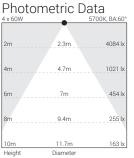

CRI (Ra) :≥70

LED Colour Temperature : 3000K / 4000K / 5700K

Driver

Power Supply : Integral : >0.97 Power Factor THD : <5.8% Surge Protection : 4KV :>90% Efficiency

**Optical Performance** 

Colour Temperature : 5700K Luminous flux : 37778 lm 60°

Beam Angle