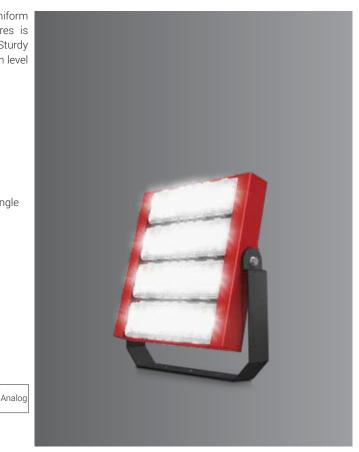

K-LiTE Aston Prime 4

Ultra high efficiency LED flood light luminaires designed to provide uniform illumination in open spaces. Design and construction of the luminaires is characterized by its high luminous efficiency, extremely long service life. Sturdy construction makes Aston Prime especially suitable for areas where a high level of robustness is required.

# **Product Description**

- · Housing made of aluminium & self supported steel frame work
- · High efficiency polycarbonate optical lens
- · Excellent thermal management heat sink
- Luminous flux up to 9000 lm ±300 lm for 60°(60W)
- Efficiency up to 150 lm/W for 60°
- Mounting bracket to facilitate proper aiming of the luminaire at desired angle during installation.
- Available in 60°
- · Cable entries for through-wiring of mains supply cable.
- Luminaire supplied with fast IP67 Connectors.
- · Integral constant current power supply
- CRI (Ra):>70
- Prewired with LED driver and suitable for operating on 240V, 50Hz single phase ac supply.

#### Available Finish

Pure polyester powder coated Graphite grey and Red.

Physical

Body : Extruded Aluminium Diffuser : Polycarbonate Optical

Lens

: Surface - Bracket / Mounting Pole - Bracket

Finish : Graphite Grey & Red Light Source

Light Source : LUMILED

LED Lumens : Upto 39840 lm for 60°