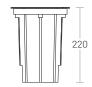

## Physical

Body : Die-cast Aluminium Front Ring : 316 Grade Stainless Steel Diffuser : Toughened Clear

Glass T=8mm

Mounting Sleeve : ABS - Black Mounting : Recess