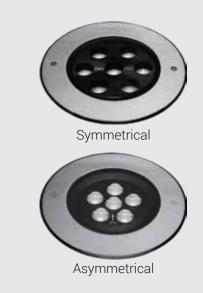

## General

ID : 4089 (Sym) / 4090 (Asy) : 18W LED

System Wattage Driver Integral : Constant Current

: 240Vac Input Voltage Frequency : 50-60 Hz Operating Voltage : 100-277Vac Operating Temperature :-15°C~+50°C

## Optical Performance

Colour Temperature :3000K

Luminous flux : 1734 lm(Sym) / 1299 lm(Asy) : 40° (Sym) / 35° / 45° (Asy) Beam Angle