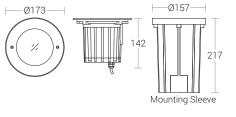

### **Product Description**

- Luminaire made up of die-cast aluminium & Stainless steel.
- · Hard chromeplated stainless steel 316 grade front ring.
- · Silicone seal gasket.
- · Step tempered clear glass diffuser.
- Luminaire hard wired with 3 x 0.5mm2 cable of 1mts length.
- Supplied with mounting sleeve for preparing recessed opening in ground or wall.
- · Cable entries for through-wiring of mains supply cable.
- Integral constant current power supply
- CRI (Ra): ≥80 (90 CRI On Request)
- Prewired with LED driver and suitable for operating on 240V, 50Hz single phase ac supply.
- Ordering guide: KL-4097-CCT (Colour Temperature)
- Available CCT: 3000K, 4000K, 5700K

## Physical

Body : Die-cast Aluminium Front Ring : 316 Grade Stainless Steel Diffuser : Toughened Clear

Glass T=8mm

Mounting Sleeve : ABS - Black Mounting : Recess