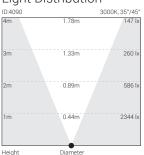

## **Light Distribution**

## Optical Performance

Colour Temperature :3000K

Luminous flux : 1734 lm(Sym) / 1299 lm(Asy) : 40° (Sym) / 35° / 45° (Asy) Beam Angle