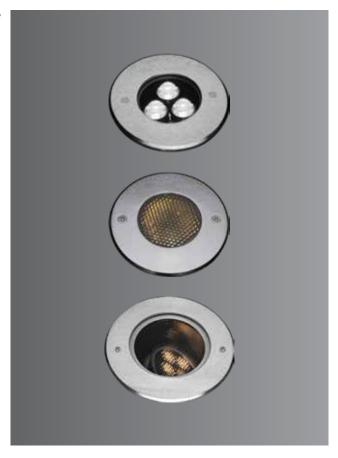

## In-Ground Luminaires

These energy efficient In-ground recessed luminaire's are designed to create luminous walkways, or accentuate architecture elements in facades and landscapes providing distinctive lighting effects. Designed for high lumen efficiency at reduced wattage creating exceptional lighting effects.

### **Product Description**

- Luminaire made up of die-cast aluminium & Stainless steel.
- · Hard chromeplated stainless steel 316 grade front ring.
- · Silicone seal gasket.
- · Step tempered clear glass diffuser.
- Luminaire hard wired with 3 x 0.5mm2 cable of 1mts length.
- Supplied with mounting sleeve for preparing recessed opening in ground or wall.
- · Cable entries for through-wiring of mains supply cable.
- Integral constant current power supply
- CRI (Ra): ≥80 (90 CRI On Request)
- Prewired with LED driver and suitable for operating on 240V, 50Hz single phase ac supply.
- Ordering guide: KL-4097-CCT (Colour Temperature)
- Available CCT: 3000K, 4000K, 5700K

## Physical

Body : Die-cast Aluminium Front Ring : 316 Grade Stainless Steel Diffuser : Toughened Clear

Glass T=8mm

Mounting Sleeve : ABS - Black Mounting : Recess