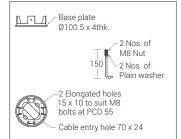

#### **Product Description**

- Luminaire body made of extruded aluminium alloy (grade 6063) with die cast aluminium components and non corrosive SS fasteners.
- For optimum coordination with lighting situation, these luminaries can be supplied in three different heights.
- Reflector system made of spun aluminium(powder coated white)
- · Non yellowing UV stabilized polycarbonate diffuser.
- · Silicone gasket.
- · Mounting plate Die cast aluminium double powder coated with an anchorage unit and stainless steel fixing screws.
- · Cable entries for through-wiring of mains supply cable.
- Integral constant current power supply
- CRI (Ra): ≥80 (90 CRI On Request)
- Prewired with LED driver and suitable for operating on 240V, 50Hz single phase ac supply.
- · Ordering guide: KL-4671-CCT (Colour Temperature)
- Available CCT: 3000K, 4000K, 5700K

Physical

Body : Die-Cast Aluminium with

Extruded Aluminium Tube Efficiency

Diffuser : Translucent Polycarbonate

Gasket : Silicone Mounting : Surface

Finish : Powder coated

Graphite Grey / Jet Black

Anthracite Grey