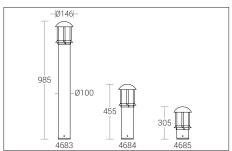

#### **Product Description**

- Luminaire body made of extruded aluminium alloy (grade 6063) with die cast aluminium components and non corrosive SS fasteners.
- For optimum coordination with lighting situation, these luminaries can be supplied in three different heights.
- Reflector system made of spun aluminium(powder coated white)
- · Non yellowing UV stabilized polycarbonate diffuser.
- · Silicone gasket.
- · Mounting plate Die cast aluminium double powder coated with an anchorage unit and stainless steel fixing screws.
- · Cable entries for through-wiring of mains supply cable.
- Integral constant current power supply
- CRI (Ra): ≥80 (90 CRI On Request)
- Prewired with LED driver and suitable for operating on 240V, 50Hz single phase ac supply.
- · Ordering guide: KL-4671-CCT (Colour Temperature)
- Available CCT: 3000K, 4000K, 5700K

## **Technical Specifications**

General

ID : 4683 / 4684 / 4685

System Wattage : 8W LED

Driver Integral : Constant Current Input Voltage : 230-240Vac

Frequency : 50-60 Hz

Operating Voltage : 100-277Vac Operating Temperature :-15°C~+50°C