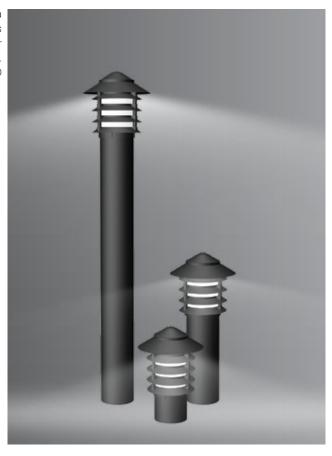

**K-LiTE** 100 Series

These environmentally friendly LED garden and pathway luminaires, create a pleasant light distribution with a high degree of visual comfort. These luminaries offer shielded glare free illumination on ground surface and are perfect for illuminating entrances, footpaths as well as garden and landscape architecture. Clean Lines and pure form are the underlying elements of this series of LED bollards, designed to provide radially symmetric light emission of 360°.

#### **Product Description**

- Luminaire body made of extruded aluminium alloy (grade 6063) with die cast aluminium components and non corrosive SS fasteners.
- For optimum coordination with lighting situation, these luminaries can be supplied in three different heights.
- Reflector system made of spun aluminium(powder coated white)
- · Non yellowing UV stabilized polycarbonate diffuser.
- · Silicone gasket.
- · Mounting plate Die cast aluminium double powder coated with an anchorage unit and stainless steel fixing screws.
- · Cable entries for through-wiring of mains supply cable.
- Integral constant current power supply
- CRI (Ra): ≥80 (90 CRI On Request)
- Prewired with LED driver and suitable for operating on 240V, 50Hz single phase ac supply.
- · Ordering guide: KL-4671-CCT (Colour Temperature)
- Available CCT: 3000K, 4000K, 5700K