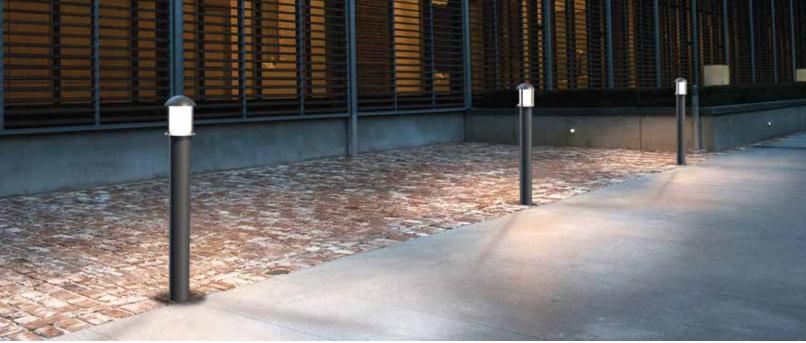

**K-LiTE** 100 Series

These environmentally friendly LED garden and pathway luminaires, create a pleasant light distribution with a high degree of visual comfort. These luminaries offer shielded glare free illumination on ground surface and are perfect for illuminating entrances, footpaths as well as garden and landscape architecture. Clean Lines and pure form are the underlying elements of this series of LED bollards, designed to provide radially symmetric light emission of 360°.

## Area of Application

Suitable for Residential & Public areas for Illuminating Driveways, Pathways, Flowerbeds, Entrances, Squares, Gardens and as well as landscape architecture.

## Available Finish

Pure polyester powder coated

- · Graphite grey
- · Anthracite grey (RAL: 7016)
- Jet black (RAL: 9005)