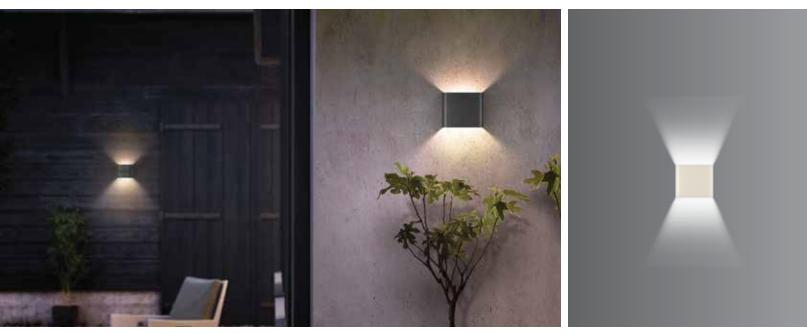

### Wall Dena

"Wall Dena" surface mounted range of LED wall light are a perfect fit for varied Indoor lighting applications. This type shall gracefully outlines the exhibits on display with the interior features of the architecture. Aesthetically shaped wall mounted luminaire for updown lighting effects.

### Area of Application

Lobbies & Foyers, Retail Sector, Residential, Internal passages, Commercial & Business Centers, etc.