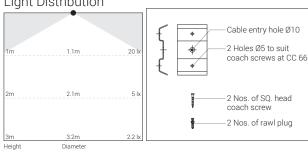

Light Source

LED Colour Temperature

Light Source

LED Lumens CRI (Ra)

| Optical            |          |
|--------------------|----------|
| Colour Temperature | : 3000K  |
| Luminous flux      | : 377 lm |
| Light Distribution | :120°    |
|                    |          |

### Light Distribution