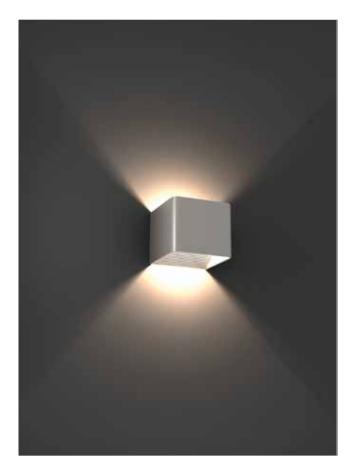

### Wall Dena

"Wall Dena" surface mounted range of LED wall light are a perfect fit for varied Indoor lighting applications. This type shall gracefully outlines the exhibits on display with the interior features of the architecture. Aesthetically shaped wall mounted luminaire for updown lighting effects.

#### Available Finish

Sliver / Gold / Cream epoxy polyester powder coating.