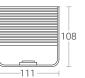

### Physical

- Body Diffuser Mounting Finish
- : Extruded : Clear Acr : Surface -: Powder co

| : 100-277 Vac<br>: -15°C~+50°C<br>: Extruded Aluminum<br>: Clear Acrylic<br>: Surface - Wall<br>: Powder coating Silver /<br>Gold / Cream | Driver                         |
|-------------------------------------------------------------------------------------------------------------------------------------------|--------------------------------|
|                                                                                                                                           | Power Supply                   |
|                                                                                                                                           | Power Factor<br>THD            |
|                                                                                                                                           | Surge Protection<br>Efficiency |
|                                                                                                                                           | Optical<br>Colour Temperatu    |