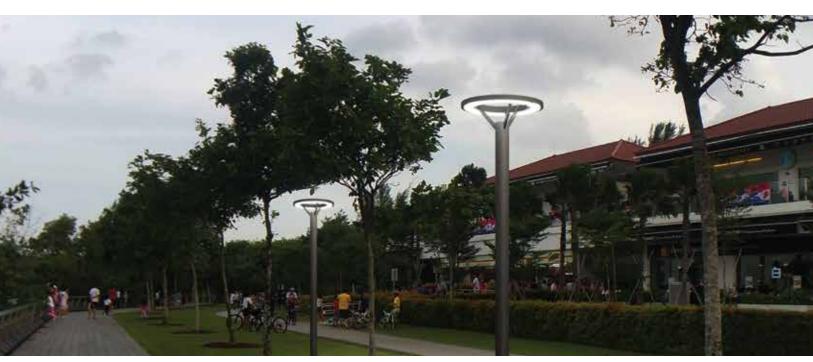

# Juno - Column Light

Elegant column lighting feature, which is suitable for both modern and classic architecture. Ideal for creating orientation with exceptional visual comfort. These luminaries offer general ambient light in open spaces giving a sense of security in night-time. Clean Lines and pure form are the underlying elements in this series of column light, designed to provide rotationally symmetrical illumination, Light emission 360°.

### Area of Application

Suitable for Private & Public areas, Illuminating Driveways, Pathways, Building surrounds, Entrances, Squares & Gardens, Promenades.