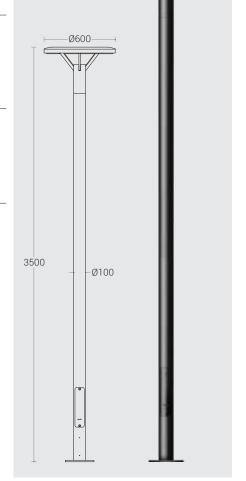

# Juno - Column Light

Elegant column lighting feature, which is suitable for both modern and classic architecture. Ideal for creating orientation with exceptional visual comfort. These luminaries offer general ambient light in open spaces giving a sense of security in night-time. Clean Lines and pure form are the underlying elements in this series of column light, designed to provide rotationally symmetrical illumination, Light emission 360°.

### **Product Description**

- Luminaire body made of spun aluminium with extruded aluminium alloy (grade 6063) and non corrosive SS fasteners.
- · Shielded light.
- Non yellowing UV stabilized translucent acrylic diffuser.
- · Silicone gasket.
- Die cast aluminium mounting plate with an anchorage unit made out of hot dip galvanised steel for extra guarantee against corrosion. Luminaire can be aligned on the mounting plate around 360°.
- · Cable entries for through-wiring of mains supply cable.
- Integral constant current power supply
- CRI (Ra): ≥80 (90 CRI On Request)
- Prewired with LED driver and suitable for operating on 240V, 50Hz single phase ac supply.
- · Ordering guide: KL-7034-CCT (Colour Temperature)
- Available CCT: 2700K, 4000K, 5700K

## Physical

Body : Spun Aluminium and

Extruded Aluminium Alloy (grade 6063)

Diffuser : Translucent Acrylic

: Surface Mounting

Finish : Powder coated

Graphite grey / Jet black

Anthracite grey