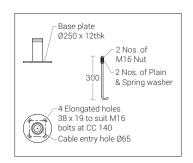

### **Product Description**

- Luminaire body made of spun aluminium with extruded aluminium alloy (grade 6063) and non corrosive SS fasteners.
- · Shielded light.
- Non yellowing UV stabilized translucent acrylic diffuser.
- · Silicone gasket.
- Die cast aluminium mounting plate with an anchorage unit made out of hot dip galvanised steel for extra guarantee against corrosion. Luminaire can be aligned on the mounting plate around 360°.
- · Cable entries for through-wiring of mains supply cable.
- Integral constant current power supply
- CRI (Ra): ≥80 (90 CRI On Request)
- Prewired with LED driver and suitable for operating on 240V, 50Hz single phase ac supply.
- · Ordering guide: KL-7034-CCT (Colour Temperature)
- Available CCT: 2700K, 4000K, 5700K