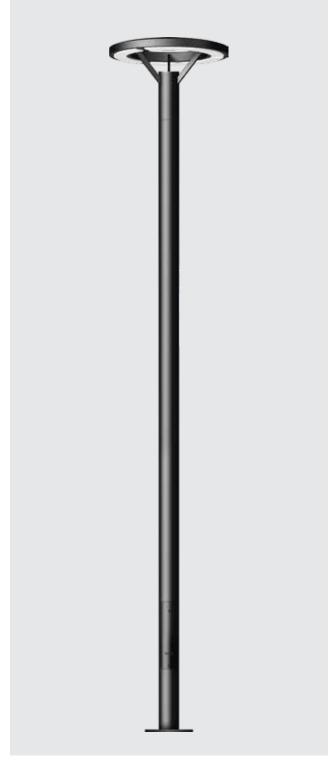

# Juno - Column Light

Elegant column lighting feature, which is suitable for both modern and classic architecture. Ideal for creating orientation with exceptional visual comfort. These luminaries offer general ambient light in open spaces giving a sense of security in night-time. Clean Lines and pure form are the underlying elements in this series of column light, designed to provide rotationally symmetrical illumination, Light emission 360°.

### **Product Description**

- Luminaire body made of spun aluminium with extruded aluminium alloy (grade 6063) and non corrosive SS fasteners.
- · Shielded light.
- Non yellowing UV stabilized translucent acrylic diffuser.
- · Silicone gasket.
- Die cast aluminium mounting plate with an anchorage unit made out of hot dip galvanised steel for extra guarantee against corrosion. Luminaire can be aligned on the mounting plate around 360°.
- · Cable entries for through-wiring of mains supply cable.
- Integral constant current power supply
- CRI (Ra): ≥80 (90 CRI On Request)
- Prewired with LED driver and suitable for operating on 240V, 50Hz single phase ac supply.
- · Ordering guide: KL-7034-CCT (Colour Temperature)
- Available CCT: 2700K, 4000K, 5700K

## Physical

Body : Spun Aluminium and

Extruded Aluminium Alloy (grade 6063)

Diffuser : Translucent Acrylic

: Surface Mounting

Finish : Powder coated

Graphite grey / Jet black

Anthracite grey