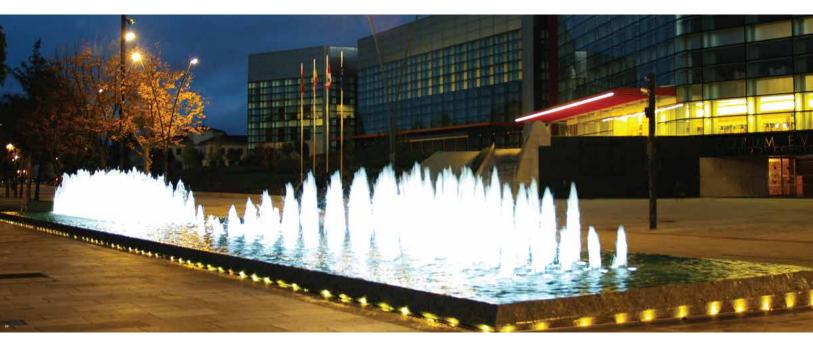

# Recessed

High efficiency LED underwater luminaire for illumination of medium and large swimming pools, water features and fountains, revealing underwater architecture. Recessed and Surface mounted version is available in different CCT options including RGB, creating special lighting effects.

#### Area of Application

Fountains, Swimming pools, Water features and other similar applications.

Note: It is our constant endeavor to upgrade the performance of our products. For the latest technical information, IES files and product updates please refer to the website www.klite.in