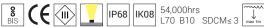

## Technical Specifications

General

ID : 4127 System Wattage : 6 x 2W LED **Driver Mounting** : Non Integral Operating Current : 543mA Operating Temperature :-20°C ~ +40°C Warranty : 2 years

Physical Body : Marine grade SS 316 Diffuser : Toughened glass T=8mm

Gasket : Silicone Light Source

Light source : OSRAM LED Lumens : 1404 lm :≥80 CRI (Ra) LED Colour Temperature : 3000K

**Driver Options** 

Remote Driver : 12V DC

Dimmable : Dali - On Request

Optical

Colour Temperature :3000K Luminous flux : 595 lm Beam Angle : 30° Optical Lens Efficiency :>85%