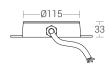

ur 2 x 1.0mm<sup>2</sup> 3 metres water resistant cable.
- · Recommended installation depth upto 1 metre below the water surface.



## Technical Specifications

General

ID : 4127 System Wattage : 6 x 2W LED **Driver Mounting** : Non Integral Operating Current : 543mA Operating Temperature :-20°C ~ +40°C Warranty : 2 years

Physical Body : Marine grade SS 316 Diffuser : Toughened glass T=8mm

Gasket : Silicone Light Source

Light source : OSRAM LED Lumens : 1404 lm :≥80 CRI (Ra) LED Colour Temperature : 3000K

**Driver Options** 

Remote Driver : 12V DC

Dimmable : Dali - On Request

Optical

Colour Temperature :3000K Luminous flux : 595 lm Beam Angle : 30° Optical Lens Efficiency :>85%

















### **Light Distribution**



Applied Photometry: H=1m

#### **Product Dimension**