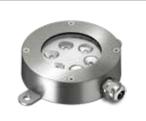

# K-LiTE

Recessed Pool LED Luminaires

Surface Mounted LED Spot Light

**LED Fountain Light** 

Important Note: To ensure proper installation, kindly translate / communicate the installation instructions to a qualified electrician in their respective local language.

K-LiTE Fountain Underwater

## **Product Description**

- Complete housing made of marine grade stainless steel #316
- · PCB made of excellent heat conductivity aluminium, coefficient of heat conductivity ≥2.0w/mk
- Luminaire hard wired for single colour 2 x 1.0mm<sup>2</sup> 3 metres water resistant cable.
- · Recommended installation depth upto 1 metre below the water surface.

## Technical Specifications

General

ID : 4127 System Wattage : 6 x 2W LED **Driver Mounting** : Non Integral Operating Current : 543mA Operating Temperature :-20°C ~ +40°C Warranty : 2 years

Physical Body : Marine grade SS 316 Diffuser : Toughened glass T=8mm