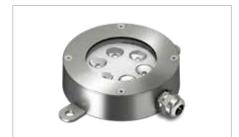

# Recessed

High efficiency LED underwater luminaire for illumination of medium and large swimming pools, water features and fountains, revealing underwater architecture. Recessed and Surface mounted version is available in different CCT options including RGB, creating special lighting effects.

## **Product Description**

- Complete housing made of marine grade stainless steel #316
- · PCB made of excellent heat conductivity aluminium, coefficient of heat conductivity ≥2.0w/mk
- Luminaire hard wired for single colour 2 x 1.0mm<sup>2</sup> 3 metres water resistant cable.
- · Recommended installation depth upto 1 metre below the water surface.

## Technical Specifications

General

ID : 4127 System Wattage : 6 x 2W LED **Driver Mounting** : Non Integral Operating Current : 543mA Operating Temperature :-20°C ~ +40°C Warranty : 2 years

Physical Body : Marine grade SS 316 Diffuser : Toughened glass T=8mm