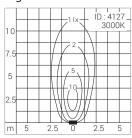

## Technical Specifications

General

ID : 4127 System Wattage : 6 x 2W LED **Driver Mounting** : Non Integral Operating Current : 543mA Operating Temperature :-20°C ~ +40°C Warranty : 2 years

Physical Body : Marine grade SS 316 Diffuser : Toughened glass T=8mm

Gasket : Silicone Light Source

Light source : OSRAM LED Lumens : 1404 lm :≥80 CRI (Ra) LED Colour Temperature : 3000K

**Driver Options** 

Remote Driver : 12V DC

Dimmable : Dali - On Request

Optical

Colour Temperature :3000K Luminous flux : 595 lm Beam Angle : 30° Optical Lens Efficiency :>85%

### **Light Distribution**

Applied Photometry: H=1m