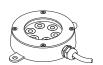

## **Product Description**

- Complete housing made of marine grade stainless steel #316
- · PCB made of excellent heat conductivity aluminium, coefficient of heat conductivity ≥2.0w/mk
- Luminaire hard wired for single colour 2 x 1.0mm<sup>2</sup> 3 metres water resistant cable.
- · Recommended installation depth upto 1 metre below the water surface.

## Technical Specifications

General

ID : 4127 System Wattage : 6 x 2W LED **Driver Mounting** : Non Integral Operating Current : 543mA Operating Temperature :-20°C ~ +40°C Warranty : 2 years

Physical Body : Marine grade SS 316 Diffuser : Toughened glass T=8mm