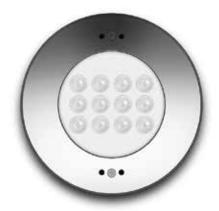

# K-LiTE

Recessed Pool LED Luminaires

Surface Mounted LED Spot Light

**LED Fountain Light** 

## **Product Description**

- Complete housing made of marine grade stainless steel #316
- · PCB made of excellent heat conductivity aluminium, coefficient of heat conductivity ≥2.0w/mk
- Luminaire hard wired for single colour 2 x 1.0mm<sup>2</sup> 3 metres water resistant cable.
- · Recommended installation depth upto 1 metre below the water surface.

## Technical Specifications

General

ID : 4127 System Wattage : 6 x 2W LED **Driver Mounting** : Non Integral Operating Current : 543mA Operating Temperature :-20°C ~ +40°C Warranty : 2 years

Physical Body : Marine grade SS 316 Diffuser : Toughened glass T=8mm