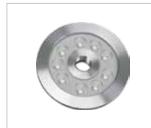

## **Product Description**

- Complete housing made of marine grade stainless steel #316
- · PCB made of excellent heat conductivity aluminium, coefficient of heat conductivity ≥2.0w/mk
- Luminaire hard wired for single colour 2 x 1.0mm<sup>2</sup> 3 metres water resistant cable.
- · Recommended installation depth upto 1 metre below the water surface.

## Technical Specifications

General

ID : 4127 System Wattage : 6 x 2W LED **Driver Mounting** : Non Integral Operating Current : 543mA Operating Temperature :-20°C ~ +40°C Warranty : 2 years

Physical Body : Marine grade SS 316 Diffuser : Toughened glass T=8mm

Gasket : Silicone Light Source

Light source : OSRAM LED Lumens : 1404 lm :≥80 CRI (Ra) LED Colour Temperature : 3000K

**Driver Options** 

Remote Driver : 12V DC

Dimmable : Dali - On Request

Optical

Colour Temperature :3000K Luminous flux : 595 lm Beam Angle : 30° Optical Lens Efficiency :>85%