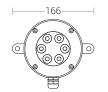

lour 2 x 1.0mm<sup>2</sup> 3 metres water resistant cable.
- · Recommended installation depth upto 1 metre below the water surface.



## Technical Specifications

General

ID : 4127 System Wattage : 6 x 2W LED **Driver Mounting** : Non Integral Operating Current : 543mA Operating Temperature :-20°C ~ +40°C Warranty : 2 years

Physical Body : Marine grade SS 316 Diffuser : Toughened glass T=8mm

Gasket : Silicone Light Source

Light source : OSRAM LED Lumens : 1404 lm :≥80 CRI (Ra) LED Colour Temperature : 3000K

**Driver Options** 

Remote Driver : 12V DC

Dimmable : Dali - On Request

Optical

Colour Temperature :3000K Luminous flux : 595 lm Beam Angle : 30° Optical Lens Efficiency :>85%

















### **Light Distribution**



Applied Photometry: H=1m

#### **Product Dimension**