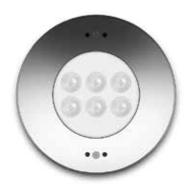

# K-LiTE

Recessed Pool LED Luminaires

Surface Mounted LED Spot Light

**LED Fountain Light** 

## **Product Description**

- Complete housing made of marine grade stainless steel #316
- · PCB made of excellent heat conductivity aluminium, coefficient of heat conductivity ≥2.0w/mk
- Luminaire hard wired for single colour 2 x 1.0mm<sup>2</sup> 3 metres water resistant cable.
- · Recommended installation depth upto 1 metre below the water surface.

## Technical Specifications

General

ID : 4127 System Wattage : 6 x 2W LED **Driver Mounting** : Non Integral Operating Current : 543mA Operating Temperature :-20°C ~ +40°C Warranty : 2 years

Physical Body : Marine grade SS 316 Diffuser : Toughened glass T=8mm