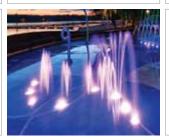

# Recessed

High efficiency LED underwater luminaire for illumination of medium and large swimming pools, water features and fountains, revealing underwater architecture. Recessed and Surface mounted version is available in different CCT options including RGB, creating special lighting effects.

#### Area of Application

Fountains, Swimming pools, Water features and other similar applications.

Note: It is our constant endeavor to upgrade the performance of our products. For the latest technical information, IES files and product updates please refer to the website www.klite.in