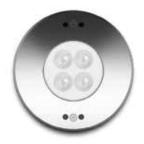

# K-LiTE

Recessed Pool LED Luminaires

Surface Mounted LED Spot Light

**LED Fountain Light** 

## **Product Description**

- Complete housing made of marine grade stainless steel #316
- · PCB made of excellent heat conductivity aluminium, coefficient of heat conductivity ≥2.0w/mk
- Luminaire hard wired for single colour 2 x 1.0mm<sup>2</sup> 3 metres water resistant cable.
- · Recommended installation depth upto 1 metre below the water surface.

## Technical Specifications

General

ID : 4127 System Wattage : 6 x 2W LED **Driver Mounting** : Non Integral Operating Current : 543mA Operating Temperature :-20°C ~ +40°C Warranty : 2 years

Physical Body : Marine grade SS 316 Diffuser : Toughened glass T=8mm