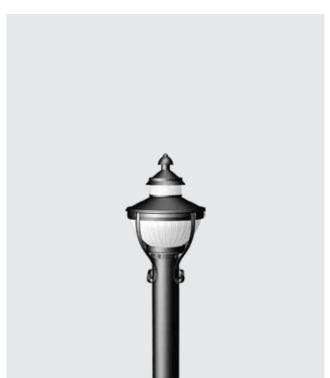

K-LITE Prince Orna

These flower bed luminaire is a combination of low height tube. These luminaries offer shielded glare free illumination of ground surface and are perfect for illuminating entrances, footpaths as well as garden and landscape architecture.

## **Product Description**

- The luminaire comprises of specially contoured spun aluminium top cover with circular polycarbonate capping spacer and ventilating knob.
- Extruded aluminium alloy (grade 6063) with die-cast aluminium components and non corrosive SS fasteners.
- Translucent acrylic diffuser, aesthetically enhanced with ornamental spiral strip
- Mounting plate Die cast aluminium double powder coated with an anchorage unit and stainless steel fixing screws.
- Cable entries for through-wiring of mains supply cable.
- Prewired with E27 holder and suitable for operation on 240V, 50Hz single phase ac supply.