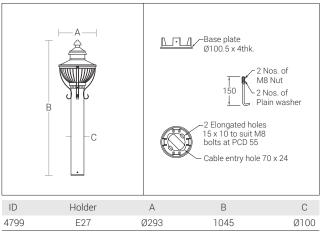

## **Product Description**

- The luminaire comprises of specially contoured spun aluminium top cover with circular polycarbonate capping spacer and ventilating knob.
- Extruded aluminium alloy (grade 6063) with die-cast aluminium components and non corrosive SS fasteners.
- Translucent acrylic diffuser, aesthetically enhanced with ornamental spiral strip
- Mounting plate Die cast aluminium double powder coated with an anchorage unit and stainless steel fixing screws.
- Cable entries for through-wiring of mains supply cable.
- Prewired with E27 holder and suitable for operation on 240V, 50Hz single phase ac supply.