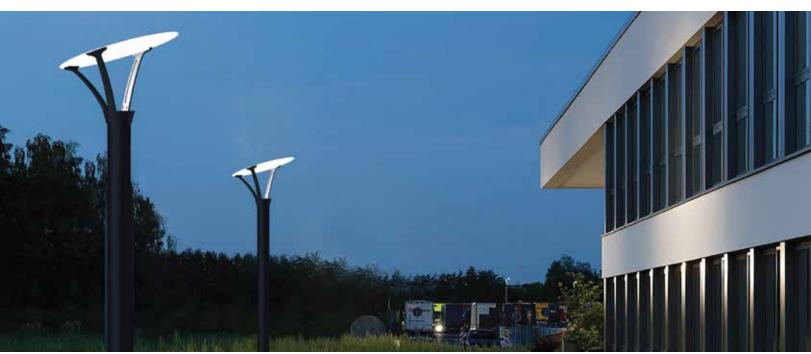

## Angle Dixon - Column Light

Elegant column lighting feature, which is suitable for both modern and classic architecture. Ideal for creating orientation with exceptional visual comfort. These luminaries offer general ambient light in open spaces giving a sense of security in night-time. Clean Lines and pure form are the underlying elements in this series of column light, designed to provide asymmetrical light distribution providing indirect lighting.

### Area of Application

Suitable for Private & Public areas, Illuminating Driveways, Pathways, Building surrounds, Entrances, Squares & Gardens, Promenades.