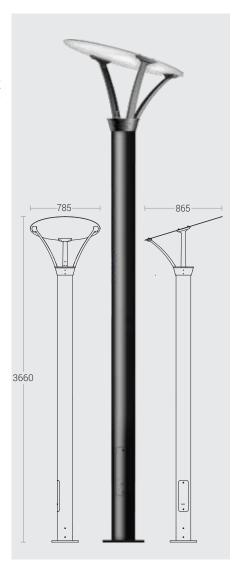

### **Technical Specifications**

- · Luminaire made of extruded aluminium alloy (grade 6063) with die-cast aluminium components and non corrosive SS fasteners.
- · For optimum illumination, these luminaries can be supplied in different heights.
- · Reflector system made of aluminium sheet (powder coated white for high reflection).
- · Clear toughened glass.
- · Clear silicone gasket.
- Die cast aluminium mounting plate with an anchorage unit made out of hot dip galvanised steel for extra guarantee against corrosion. Luminaire can be aligned on the mounting plate around 360°.
- · Cable entries for through-wiring of mains supply cable.
- · Integral constant current power supply
- CRI (Ra): ≥80 (90 CRI On Request)
- Prewired with LED driver and suitable for operating on 240V, 50Hz single phase ac supply.
- Ordering guide: KL-7030-CCT (Colour Temperature)
- Available CCT: 2700K, 4000K, 5700K

### Area of Application

Suitable for Private & Public areas, Illuminating Driveways, Pathways, Building surrounds, Entrances, Squares & Gardens, Promenades.