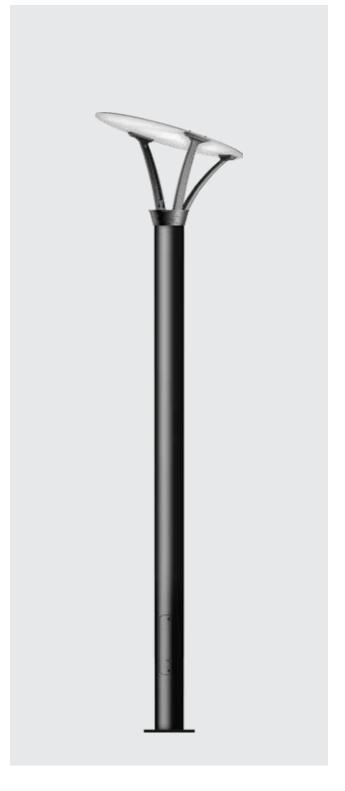

## Angle Dixon - Column Light

Elegant column lighting feature, which is suitable for both modern and classic architecture. Ideal for creating orientation with exceptional visual comfort. These luminaries offer general ambient light in open spaces giving a sense of security in night-time. Clean Lines and pure form are the underlying elements in this series of column light, designed to provide asymmetrical light distribution providing indirect lighting.

### **Technical Specifications**

- · Luminaire made of extruded aluminium alloy (grade 6063) with die-cast aluminium components and non corrosive SS fasteners.
- · For optimum illumination, these luminaries can be supplied in different heights.
- · Reflector system made of aluminium sheet (powder coated white for high reflection).
- · Clear toughened glass.
- · Clear silicone gasket.
- Die cast aluminium mounting plate with an anchorage unit made out of hot dip galvanised steel for extra guarantee against corrosion. Luminaire can be aligned on the mounting plate around 360°.
- · Cable entries for through-wiring of mains supply cable.
- · Integral constant current power supply
- CRI (Ra): ≥80 (90 CRI On Request)
- Prewired with LED driver and suitable for operating on 240V, 50Hz single phase ac supply.
- Ordering guide: KL-7030-CCT (Colour Temperature)
- Available CCT: 2700K, 4000K, 5700K

#### Available Finish

Pure polyester powder coated

- · Graphite grey
- · Anthracite grey
- Jet black

**K-LiTE Angle Dixon** 