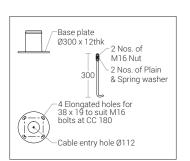

### **Technical Specifications**

- · Luminaire made of extruded aluminium alloy (grade 6063) with die-cast aluminium components and non corrosive SS fasteners.
- · For optimum illumination, these luminaries can be supplied in different heights.
- · Reflector system made of aluminium sheet (powder coated white for high reflection).
- · Clear toughened glass.
- · Clear silicone gasket.
- Die cast aluminium mounting plate with an anchorage unit made out of hot dip galvanised steel for extra guarantee against corrosion. Luminaire can be aligned on the mounting plate around 360°.
- · Cable entries for through-wiring of mains supply cable.
- · Integral constant current power supply
- CRI (Ra): ≥80 (90 CRI On Request)
- Prewired with LED driver and suitable for operating on 240V, 50Hz single phase ac supply.
- Ordering guide: KL-7030-CCT (Colour Temperature)
- Available CCT: 2700K, 4000K, 5700K