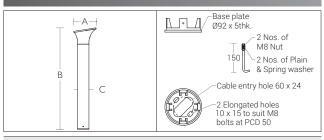

#### **Product Description**

- Luminaire body made of extruded aluminium alloy (grade 6063) with die cast aluminium components and non corrosive SS fasteners.
- For optimum coordination with lighting situation, these luminaries can be supplied in three different heights.
- · Non yellowing UV stabilized polycarbonate translucent diffuser.
- · Light emission 360 degree.
- · Silicone gasket
- · Luminaire supplied with 2 core cable one metre length.
- Mounting plate Die cast aluminium double powder coat with an anchorage unit and stainless steel fixing screws.
- · Cable entries for through-wiring of mains supply cable.
- Prewired with E27 holder and suitable for operation on 240V, 50Hz single phase ac supply.

#### Available Finish

Pure polyester powder coated

- · Graphite grey
- Anthracite grey
- Jet black

| ID   | Wattage | А   | В    | С   |
|------|---------|-----|------|-----|
| 6963 | E27     | 176 | 1000 | Ø90 |
| 6964 | E27     | 176 | 500  | Ø90 |
| 6965 | E27     | 176 | 300  | Ø90 |
|      |         |     |      |     |