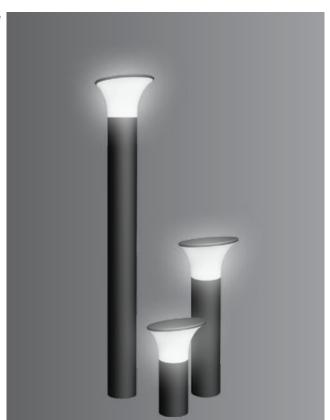

# Circo - Cutoff Bollard

These environmental friendly sleek energy efficient garden luminaires accentuate the garden architecture creating a pleasant and symmetrical light distribution. Bollard luminaires contribute to safety by illuminating pathways and other open spaces.

## Area of Application

Suitable for Residential & Public areas for Illuminating Driveways, Pathways, Flowerbeds, Entrances, Squares, Gardens and as well as landscape architecture.

#### Available Finish

Pure polyester powder coated

- · Graphite grey
- Anthracite grey
- Jet black

| ID   | Wattage | А   | В    | С   |
|------|---------|-----|------|-----|
| 6963 | E27     | 176 | 1000 | Ø90 |
| 6964 | E27     | 176 | 500  | Ø90 |
| 6965 | E27     | 176 | 300  | Ø90 |
|      |         |     |      |     |