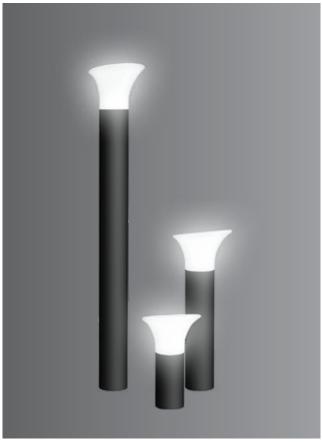

K-LiTE Circo Bollard

These environmental friendly sleek energy efficient garden luminaires accentuate the garden architecture creating a pleasant and symmetrical light distribution. Bollard luminaires contribute to safety by illuminating pathways and other open spaces.

#### Available Finish

Pure polyester powder coated

- · Graphite grey
- · Anthracite grey
- · Jet black

| ID   | Wattage | А   | В    | С   |
|------|---------|-----|------|-----|
| 6959 | E27     | 176 | 1000 | Ø90 |
| 6960 | E27     | 176 | 500  | Ø90 |
| 6961 | E27     | 176 | 300  | Ø90 |