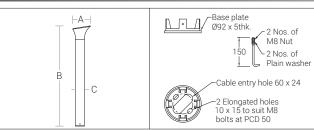

### **Product Description**

- Luminaire body made of extruded aluminium alloy (grade 6063) with die cast aluminium components and non corrosive SS fasteners.
- For optimum coordination with lighting situation, these luminaries can be supplied in three different heights.
- · Non yellowing UV stabilized polycarbonate translucent diffuser.
- · Light emission 360 degree.
- · Silicone gasket
- · Luminaire supplied with 2 core cable one metre length.
- Mounting plate Die cast aluminium double powder coat with an anchorage unit and stainless steel fixing screws.
- · Cable entries for through-wiring of mains supply cable.
- Prewired with E27 holder and suitable for operation on 240V, 50Hz single phase ac supply.

#### Available Finish

Pure polyester powder coated

- · Graphite grey
- · Anthracite grey
- · Jet black

| ID   | Wattage | А   | В    | С   |
|------|---------|-----|------|-----|
| 6959 | E27     | 176 | 1000 | Ø90 |
| 6960 | E27     | 176 | 500  | Ø90 |
| 6961 | E27     | 176 | 300  | Ø90 |