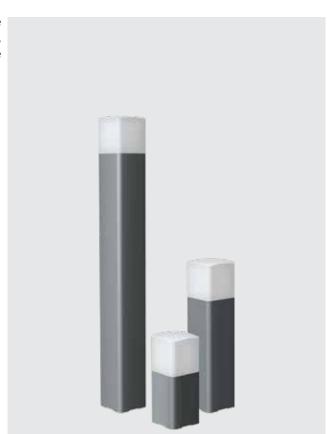

K-LiTE Cuba Bollard

A decorative bollards designed for garden and pathway luminaires. These luminaries offer glare free illumination and are perfect for illuminating entrances, footpaths as well as garden and landscape architecture. Clean Lines and pure form are the underlying elements of this series of bollards.

## Available Finish

Pure polyester powder coated

- Graphite grey
- Anthracite grey
- · Jet black

| ID   | Holder | А    | В    |
|------|--------|------|------|
| 6976 | E27    | □121 | 1005 |
| 6977 | E27    | □121 | 505  |
| 6978 | E27    | □121 | 305  |