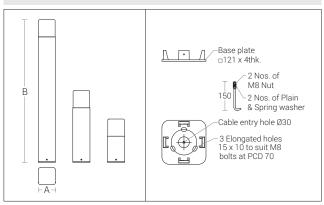

## **Product Description**

- Luminaire made of extruded aluminium alloy (grade 6063) with non corrosive SS fasteners.
- For optimum coordination with lighting situation, these luminaries can be supplied in three different mounting heights.
- · Translucent polycarbonate diffuser.
- · Silicone gasket.
- Mounting plate die cast aluminium double powder coat with an anchorage unit made out of hot dip galvanised steel for extra guarantee against corrosion
- · Cable entries for through-wiring of main supply cable.
- Suitable for operation on 240V, 50Hz single phase ac supply.

## Available Finish

Pure polyester powder coated

- Graphite grey
- Anthracite grey
- · Jet black

| ID   | Holder | А    | В    |
|------|--------|------|------|
| 6976 | E27    | □121 | 1005 |
| 6977 | E27    | □121 | 505  |
| 6978 | E27    | □121 | 305  |