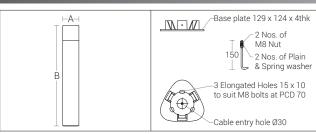

### **Product Description**

- Luminaire body made of extruded aluminium alloy (grade 6063) with die cast aluminium components and non corrosive SS fasteners.
- For optimum coordination with lighting situation, these luminaries can be supplied in three different heights.
- · Non yellowing UV stabilized polycarbonate translucent diffuser.
- · Light emission 360 degree.
- · Silicone gasket
- · Luminaire supplied with 2 core cable one metre length.
- Mounting plate Die cast aluminium double powder coat with an anchorage unit and stainless steel fixing screws.
- · Cable entries for through-wiring of mains supply cable.
- Prewired with E27 holder and suitable for operation on 240V, 50Hz single phase ac supply.

## Trio Bollard

| ID   | Holder | А    | В    |
|------|--------|------|------|
| 6955 | E27    | △130 | 1000 |
| 6956 | E27    | △130 | 500  |
| 6957 | E27    | ∆130 | 300  |

Max. Wattage: 11W LED / 20W CFLE