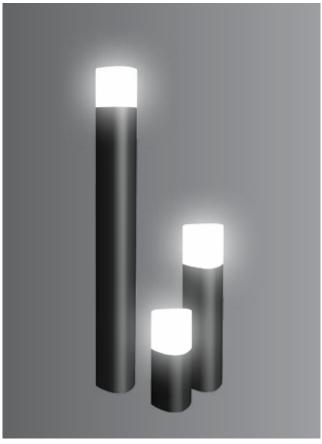

K-LiTE

These environmental friendly sleek energy efficient garden luminaires accentuate the garden architecture creating a pleasant and symmetrical light distribution. Bollard luminaires contribute to safety by illuminating pathways and other open spaces.

## Trio Bollard

| ID   | Holder | А    | В    |
|------|--------|------|------|
| 6955 | E27    | △130 | 1000 |
| 6956 | E27    | △130 | 500  |
| 6957 | E27    | ∆130 | 300  |

Max. Wattage: 11W LED / 20W CFLE