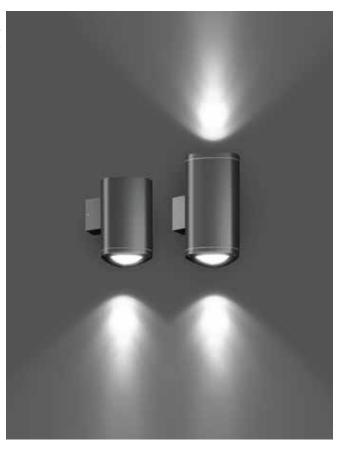

## Wall Trio - Wall Luminaires

Facade luminaires with Hybrid optics, downwards for ambient lighting and orientation, upwards to accentuate architectural elements, Precise lighting for where it is required. Aesthetically shaped wall mounted luminaire with fully shielded light source for striking light effects.

#### Available Finish

Pure polyester powder coated

- · Graphite grey
- · Anthracite grey
- Jet black

**K-LiTE** Wall Trio