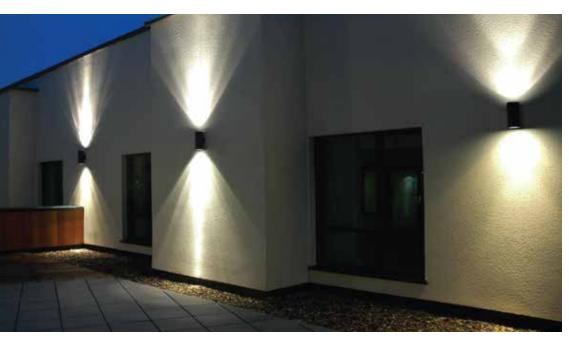

## Wall Trio - Wall Luminaires

Facade luminaires with Hybrid optics, downwards for ambient lighting and orientation, upwards to accentuate architectural elements, Precise lighting for where it is required. Aesthetically shaped wall mounted luminaire with fully shielded light source for striking light effects.

#### Area of Application

Residential, Building facade, Commercial centres, Passages, Pathways, Sculptures and Structures.