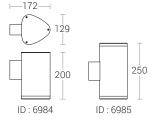

# **Technical Specifications**

General ID System Wattage Driver Integral

Input Voltage

: 6984 / 6985 : 6W / 2 x 6W LED : Constant Current : 230-240Vac : 50-60 Hz

Frequency Operating Voltage : 100-300Vac Operating Temperature :-15°C~+50°C

Physical

Body : Extruded & die-cast aluminium

: Mirror finish pure AL

Reflector Diffuser : Clear toughened glass Mounting : Surface - Wall

Finish : Graphite Grey

Anthracite Grey Jet Black

Light Source

Light Source : CITIZEN COB