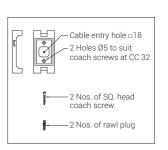

## **Product Description**

- Luminaire made of die-cast aluminium, triangular extruded aluminium & SS fasteners.
- · Clear toughened glass diffuser.
- · Silicone gasket
- Hybrid optics with lens for higher efficiency, lower optical losses with optimum glare suppression.
- Die cast aluminium base for easy installation onto the wall / column.
- · Cable entries for through-wiring of mains supply cable.
- Integral constant current power supply
- CRI (Ra): ≥80
- Prewired with LED driver and suitable for operating on 240V, 50Hz single phase ac supply.
- Ordering guide: KL-6984-CCT (Colour Temperature)
- Available CCT: 2700K, 4000K, 5700K